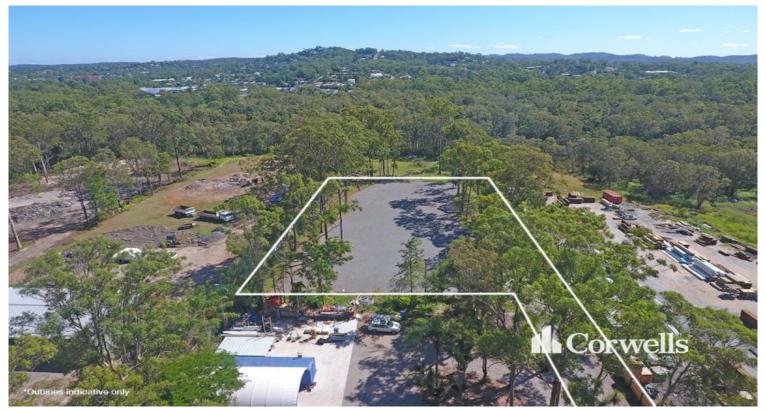

## **Contractors or Storage Yard**

56 Cairns Street Loganholme QLD 4129

## For Lease

- Up to 4,500sqm\* site to suit multiple uses
- Level hardstand yard
- Office and container can be added to yard and lease
- Own crossover for easy access
- Fenced and secure
- Water and power available onsite
- Easy access to the M1 and Logan Motorways
- Available now to occupy
- Contact the Marketing Agent to arrange an inspection