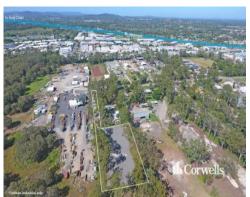

## **Contractors or Storage Yard**

56 Cairns Street Loganholme QLD 4129

## For Lease

- Up to 4,500sqm\* site to suit multiple uses
- Level hardstand yard
- Office and container can be added to yard and lease
- Own crossover for easy access
- Fenced and secure
- Water and power available onsite
- Easy access to the M1 and Logan Motorways
- Available now to occupy
- Contact the Marketing Agent to arrange an inspection