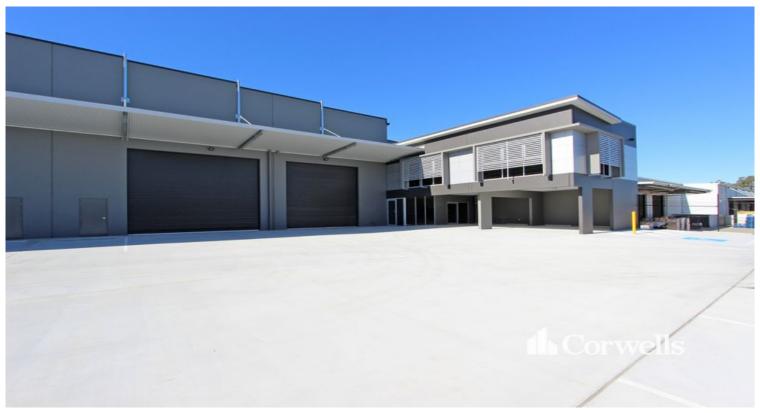

## Modern 1,359sqm Warehouse and Office

2/13 Access Avenue Yatala QLD 4207

## For Lease

- 1,228sqm clearspan warehouse and ground floor office
- 131sqm first floor office, fully air conditioned
- Building accessed via two container height roller doors
- Two rear roller doors leading to concrete courtyard, great for ventilation
- Two driveways and crossovers
- Fully fenced and gated site
- Direct access to M1 via Exit 38
- Contact Exclusive Agents to inspect

This unique opportunity is situated in the heart of the Yatala Enterprise Area. Ideally located between the two largest consumer markets of Brisbane and the Gold Coast with direct access from the M1 via Exit 38 and Exit 41 in both north and south directions.