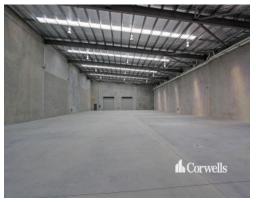

## For Lease

- 1,228sqm clearspan warehouse and ground floor office
- 131sqm first floor office, fully air conditioned
- Building accessed via two container height roller doors
- Two rear roller doors leading to concrete courtyard, great for ventilation
- Two driveways and crossovers
- Fully fenced and gated site
- Direct access to M1 via Exit 38
- Contact Exclusive Agents to inspect