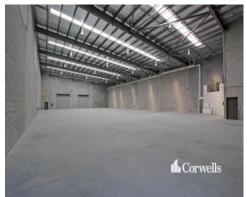

## For Lease

- 1,228sqm clearspan warehouse and ground floor office
- 131sqm first floor office, fully air conditioned
- Building accessed via two container height roller doors
- Two rear roller doors leading to concrete courtyard, great for ventilation
- Two driveways and crossovers
- Fully fenced and gated site
- Direct access to M1 via Exit 38
- Contact Exclusive Agents to inspect