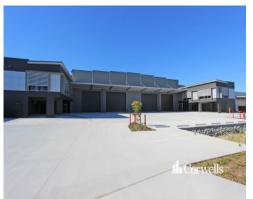

## Modern 1,359sqm Warehouse and Office

2/13 Access Avenue Yatala QLD 4207

## For Lease

- 1,228sqm clearspan warehouse and ground floor office
- 131sqm first floor office, fully air conditioned
- Building accessed via two container height roller doors
- Two rear roller doors leading to concrete courtyard, great for ventilation
- Two driveways and crossovers
- Fully fenced and gated site
- Direct access to M1 via Exit 38
- Contact Exclusive Agents to inspect

This unique opportunity is situated in the heart of the Yatala Enterprise Area. Ideally located between the two largest consumer markets of Brisbane and the Gold Coast with direct access from the M1 via Exit 38 and Exit 41 in both north and south directions.