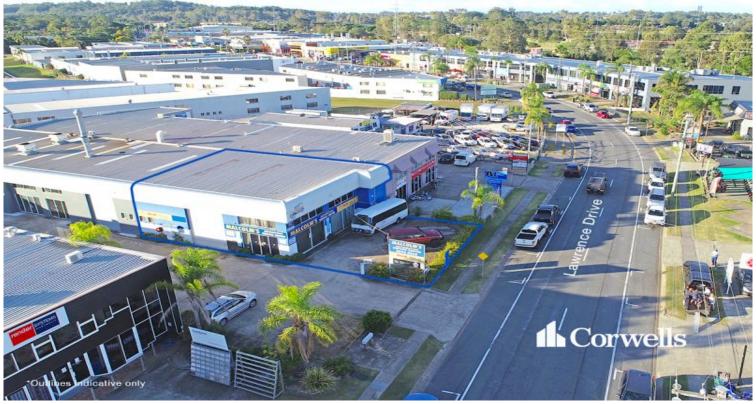

## Factory/Warehouse with Unbeatable Exposure

1/34 Lawrence Drive Nerang QLD 4211

## For Sale

- 220sqm\* high clearance factory/warehouse
- Located in one of the Gold Coasts busiest commercial precincts
- Additional 25sqm\* mezzanine storage
- Incl. air-conditioned office/reception
- Frontage to Lawrence Drive provides great showroom potential
- Industrial height roller door
- 3 phase power
- Amenities plus kitchenette
- Six exclusive use car parks
- Additional 60sqm\* hardstand at front

Nerang is a sprawling commercial/retail hub located in the central Gold Coast region, hosting many major national and international businesses. The location allows for a quick convenient access to the M1 Pacific Motorway.