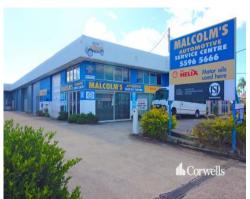

## For Sale

- 220sqm\* high clearance factory/warehouse
- Located in one of the Gold Coasts busiest commercial precincts
- Additional 25sqm\* mezzanine storage
- Incl. air-conditioned office/reception
- Frontage to Lawrence Drive provides great showroom potential
- Industrial height roller door
- 3 phase power
- Amenities plus kitchenette
- Six exclusive use car parks
- Additional 60sqm\* hardstand at front