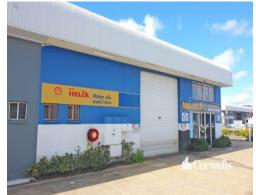

## For Sale

- 220sqm\* high clearance factory/warehouse
- Located in one of the Gold Coasts busiest commercial precincts
- Additional 25sqm\* mezzanine storage
- Incl. air-conditioned office/reception
- Frontage to Lawrence Drive provides great showroom potential
- Industrial height roller door
- 3 phase power
- Amenities plus kitchenette
- Six exclusive use car parks
- Additional 60sqm\* hardstand at front