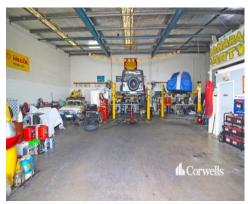

## For Sale

- 220sqm\* high clearance factory/warehouse
- Located in one of the Gold Coasts busiest commercial precincts
- Additional 25sqm\* mezzanine storage
- Incl. air-conditioned office/reception
- Frontage to Lawrence Drive provides great showroom potential
- Industrial height roller door
- 3 phase power
- Amenities plus kitchenette
- Six exclusive use car parks
- Additional 60sqm\* hardstand at front