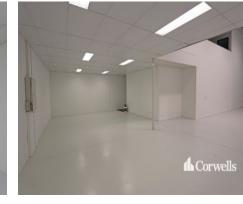

## For Lease

- 300sqm\* total building area
- Incl. 172sqm\* ground floor warehouse & reception
- Incl. 128sqm\* first floor offices & storage mezzanine
- High clearance electric roller door
- 3 phase power
- Located in close proximity to the M1 Motorway
- Contact Marketing Agent Cody Hart for further information