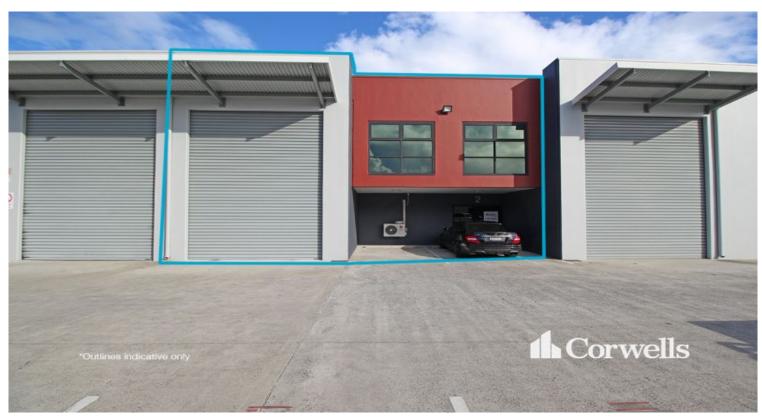

## 300sqm\* Warehouse and Office

## 2/54 Newheath Drive Arundel QLD 4214

## For Lease

- 300sqm\* total building area
- Incl. 172sqm\* ground floor warehouse & reception
- Incl. 128sqm\* first floor offices & storage mezzanine
- High clearance electric roller door
- 3 phase power
- Located in close proximity to the M1 Motorway
- Contact Marketing Agent Cody Hart for further information