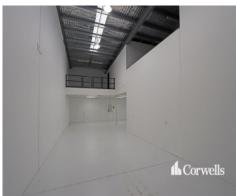

## For Lease

- 300sqm\* total building area
- Incl. 172sqm\* ground floor warehouse & reception
- Incl. 128sqm\* first floor offices & storage mezzanine
- High clearance electric roller door
- 3 phase power
- Located in close proximity to the M1 Motorway
- Contact Marketing Agent Cody Hart for further information