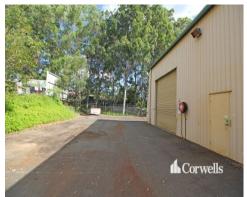

## For Lease

- 310sqm\* total warehouse area
- Includes small office & storage mezzanine
- 287sqm\* asphalt hardstand
- 2x roller doors to warehouse
- 3 phase power
- Fully fenced and secure property
- Easy access to the M1 via Brisbane Road