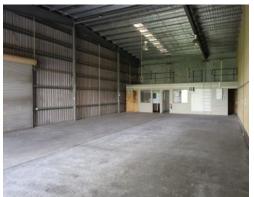

## For Lease

- 310sqm\* total warehouse area
- Includes small office & storage mezzanine
- 287sqm\* asphalt hardstand
- 2x roller doors to warehouse
- 3 phase power
- Fully fenced and secure property
- Easy access to the M1 via Brisbane Road