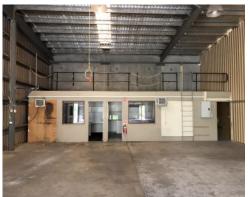

## For Lease

- 310sqm\* total warehouse area
- Includes small office & storage mezzanine
- 287sqm\* asphalt hardstand
- 2x roller doors to warehouse
- 3 phase power
- Fully fenced and secure property
- Easy access to the M1 via Brisbane Road