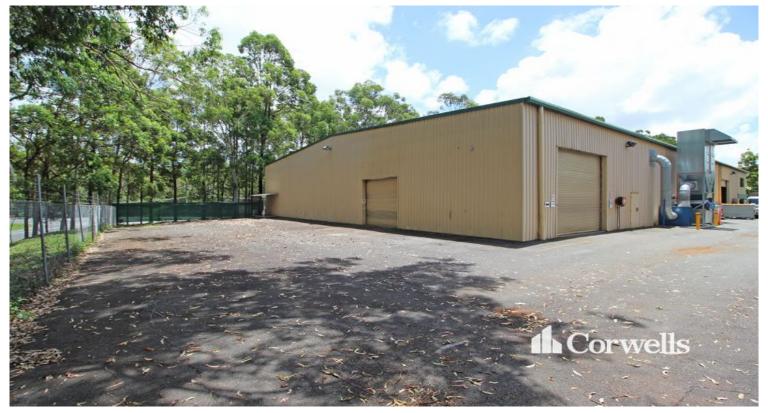

## 310sqm\* Warehouse with Hardstand

2/1 Demand Avenue Arundel QLD 4214

## For Lease

- 310sqm\* total warehouse area
- Includes small office & storage mezzanine
- 287sqm\* asphalt hardstand
- 2x roller doors to warehouse
- 3 phase power
- Fully fenced and secure property
- Easy access to the M1 via Brisbane Road