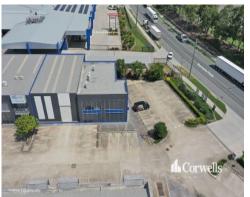

## For Sale/Lease

- 604sqm\* of total building area
- Incl. 176sqm\* of first floor air-conditioned office
- Incl. 182sqm\* of ground floor air-conditioned office
- Incl. 246sqm\* of clearspan high clearance warehouse
- Additional small site office and mezzanine within warehouse\*\*
- 10 exclusive onsite parking spaces
- High quality finishes throughout building
- Located within close proximity to the M1 Motorway

This property is situated in the heart of Ormeau, which forms part of the Yatala Enterprise Area. Ideally located between the two largest consumer markets of Brisbane and the Gold Coast with direct access from the M1 via Exit 41 in both directions.