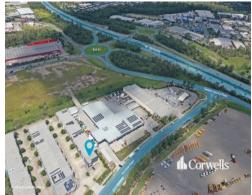

This property is situated in the heart of Ormeau, which forms part of the Yatala Enterprise Area. Ideally located between the two largest consumer markets of Brisbane and the Gold Coast with direct access from the M1 via Exit 41 in both directions.