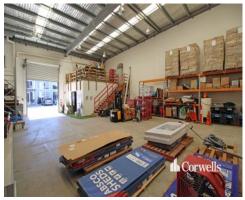

## For Sale/Lease

- 604sqm\* of total building area
- Incl. 176sqm\* of first floor air-conditioned office
- Incl. 182sqm\* of ground floor air-conditioned office
- Incl. 246sqm\* of clearspan high clearance warehouse
- Additional small site office and mezzanine within warehouse\*\*
- 10 exclusive onsite parking spaces
- High quality finishes throughout building
- Located within close proximity to the M1 Motorway