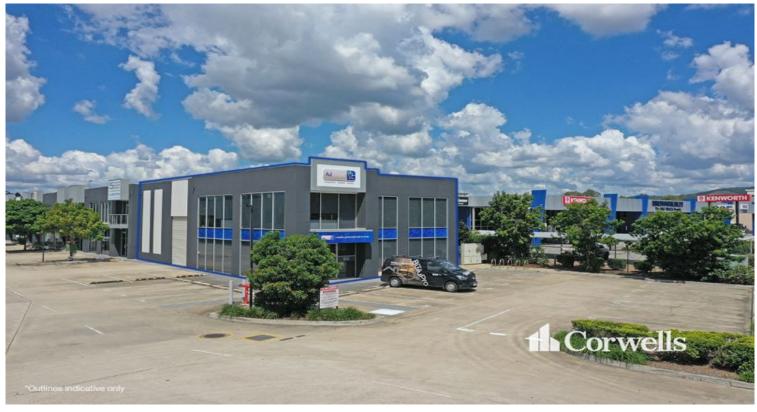

## **Corporate Office/Warehouse Facility**

## 54/28 Burnside Road Ormeau QLD 4208

## For Sale/Lease

- 604sqm\* of total building area
- Incl. 176sqm\* of first floor air-conditioned office
- Incl. 182sqm\* of ground floor air-conditioned office
- Incl. 246sqm\* of clearspan high clearance warehouse
- Additional small site office and mezzanine within warehouse\*\*
- 10 exclusive onsite parking spaces
- High quality finishes throughout building
- Located within close proximity to the M1 Motorway