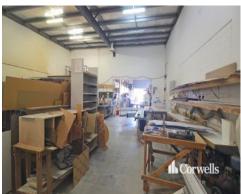

## For Lease

- 280sqm\* floor area
- Additional 70sqm storage mezzanine\*\*
- Includes showroom/reception and workshop/office
- 4.8m\* high roller door
- 3 phase power
- Amenities including kitchenette
- Four car parks
- Just minutes from the M1 Motorway
- Phone for an inspection today