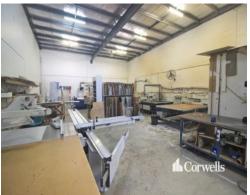

## For Lease

- 280sqm\* floor area
- Additional 70sqm storage mezzanine\*\*
- Includes showroom/reception and workshop/office
- 4.8m\* high roller door
- 3 phase power
- Amenities including kitchenette
- Four car parks
- Just minutes from the M1 Motorway
- Phone for an inspection today