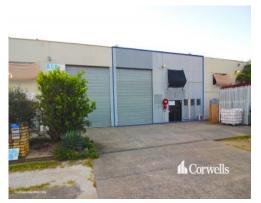

## **Nerang Warehouse Close to M1 Motorway**

3/10 Jay Gee Court Nerang QLD 4211

## For Lease

- 280sqm\* floor area
- Additional 70sqm storage mezzanine\*\*
- Includes showroom/reception and workshop/office
- 4.8m\* high roller door
- 3 phase power
- Amenities including kitchenette
- Four car parks
- Just minutes from the M1 Motorway
- Phone for an inspection today