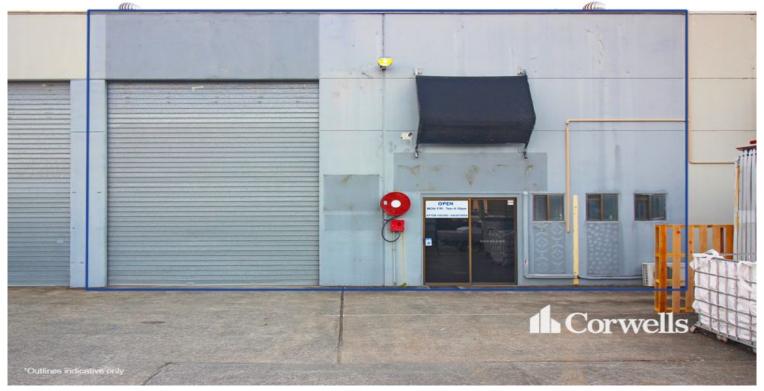

## **Nerang Warehouse Close to M1 Motorway**

3/10 Jay Gee Court Nerang QLD 4211

## For Lease

- 280sqm\* floor area
- Additional 70sqm storage mezzanine\*\*
- Includes showroom/reception and workshop/office
- 4.8m\* high roller door
- 3 phase power
- Amenities including kitchenette
- Four car parks
- Just minutes from the M1 Motorway
- Phone for an inspection today