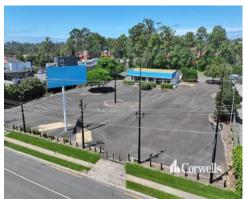

## For Lease

- For Lease | 5,990sqm\* car yard/display yard with prime M1 exposure
- 240sqm air-conditioned office; recently refurbished
- Pre-delivery area with detailing and wash bay
- Sufficient room for 165 cars to be onsite
- Site is sealed with great Highway exposure
- Large billboard signage facing 170,000 cars per day
- Two driveway entry points
- Contact the Exclusive Agent to discuss