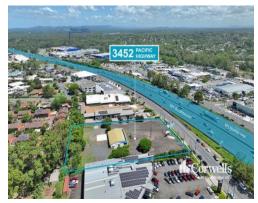

## Display Yard on the M1 Highway

3452 Pacific Highway Springwood QLD 4127

Springwood is located approximately 21kms from Brisbane CBD and provides easy access to the M1/Pacific Highway in both north and south directions. Springwood is a significant activity centre in the region, with a major bus station that provides ample parking for commuters nearby.