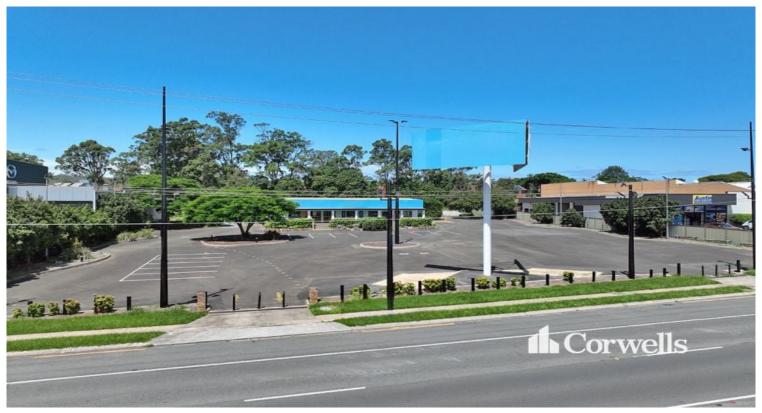

## For Lease

- For Lease | 5,990sqm\* car yard/display yard with prime M1 exposure
- 240sqm air-conditioned office; recently refurbished
- Pre-delivery area with detailing and wash bay
- Sufficient room for 165 cars to be onsite
- Site is sealed with great Highway exposure
- Large billboard signage facing 170,000 cars per day
- Two driveway entry points
- Contact the Exclusive Agent to discuss

Springwood is located approximately 21kms from Brisbane CBD and provides easy access to the M1/Pacific Highway in both north and south directions. Springwood is a significant activity centre in the region, with a major bus station that provides ample parking for commuters nearby.