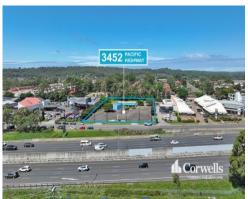

## Display Yard on the M1 Highway

3452 Pacific Highway Springwood QLD 4127

## For Lease

- For Lease | 5,990sqm\* car yard/display yard with prime M1 exposure
- 240sqm air-conditioned office; recently refurbished
- Pre-delivery area with detailing and wash bay
- Sufficient room for 165 cars to be onsite
- Site is sealed with great Highway exposure
- Large billboard signage facing 170,000 cars per day
- Two driveway entry points
- Contact the Exclusive Agent to discuss