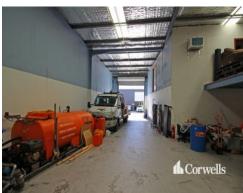

#### For Sale/Lease

- 286sqm\* total ground floor area
- Bonus storage mezzanine\*\*
- Reception and first floor office
- Concrete tilt panel construction with high internal clearance
- Secure fenced and gated complex of only 5 units
- 3 phase power
- Amenities include kitchenette, shower and toilets
- Contact Marketing Agent Cody Hart to arrange an inspection.