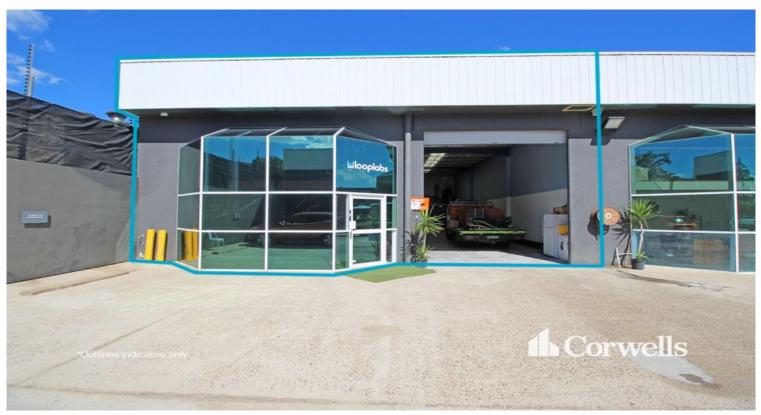

## 286sqm\* Warehouse in central location

#### 4/26 Expo Court Ashmore QLD 4214

#### For Sale/Lease

- 286sqm\* total ground floor area
- Bonus storage mezzanine\*\*
- Reception and first floor office
- Concrete tilt panel construction with high internal clearance
- Secure fenced and gated complex of only 5 units
- 3 phase power
- Amenities include kitchenette, shower and toilets
- Contact Marketing Agent Cody Hart to arrange an inspection.