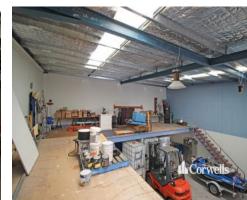

#### For Sale/Lease

- 286sqm\* total ground floor area
- Bonus storage mezzanine\*\*
- Reception and first floor office
- Concrete tilt panel construction with high internal clearance
- Secure fenced and gated complex of only 5 units
- 3 phase power
- Amenities include kitchenette, shower and toilets
- Contact Marketing Agent Cody Hart to arrange an inspection.