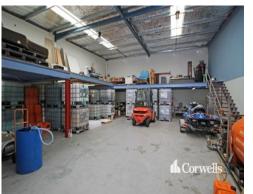

#### For Sale/Lease

- 286sqm\* total ground floor area
- Bonus storage mezzanine\*\*
- Reception and first floor office
- Concrete tilt panel construction with high internal clearance
- Secure fenced and gated complex of only 5 units
- 3 phase power
- Amenities include kitchenette, shower and toilets
- Contact Marketing Agent Cody Hart to arrange an inspection.