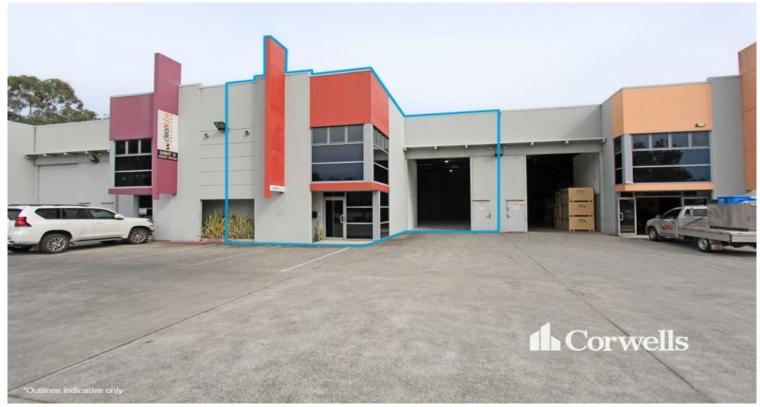

## Will Suit Warehousing and Showroom/Bulky Goods

2/78-80 Eastern Road Browns Plains QLD 4118

For Lease

- 380sqm\* total building area
- Incl. 250sqm\* clearspan warehouse
- Incl. 66sqm\* office
- Incl. 64sqm\* showroom/office
- Six exclusive carparks
- Electric container height roller door
- Up to 7.9m\* internal height