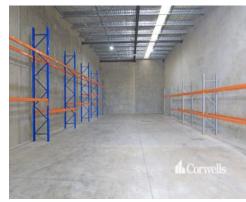

## Will Suit Warehousing and Showroom/Bulky Goods

2/78-80 Eastern Road Browns Plains QLD 4118

For Lease

- 380sqm\* total building area
- Incl. 250sqm\* clearspan warehouse
- Incl. 66sqm\* office
- Incl. 64sqm\* showroom/office
- Six exclusive carparks
- Electric container height roller door
- Up to 7.9m\* internal height