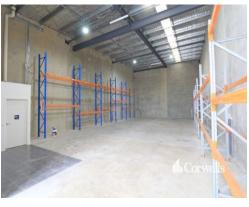

## Will Suit Warehousing and Showroom/Bulky Goods

2/78-80 Eastern Road Browns Plains QLD 4118

For Lease

- 380sqm\* total building area
- Incl. 250sqm\* clearspan warehouse
- Incl. 66sqm\* office
- Incl. 64sqm\* showroom/office
- Six exclusive carparks
- Electric container height roller door
- Up to 7.9m\* internal height