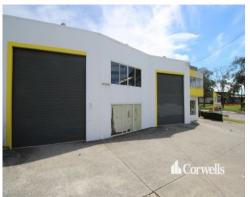

## For Lease

- 389sqm total building area
- Clearspan warehouse/showroom
- Direct exposure to busy Brisbane Road
- Excellent signage opportunities
- Two high clearance rollers doors
- Internal amenities
- Onsite parking