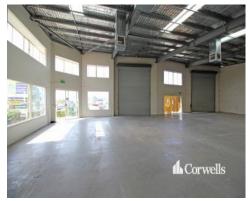

## For Lease

- 389sqm total building area
- Clearspan warehouse/showroom
- Direct exposure to busy Brisbane Road
- Excellent signage opportunities
- Two high clearance rollers doors
- Internal amenities
- Onsite parking