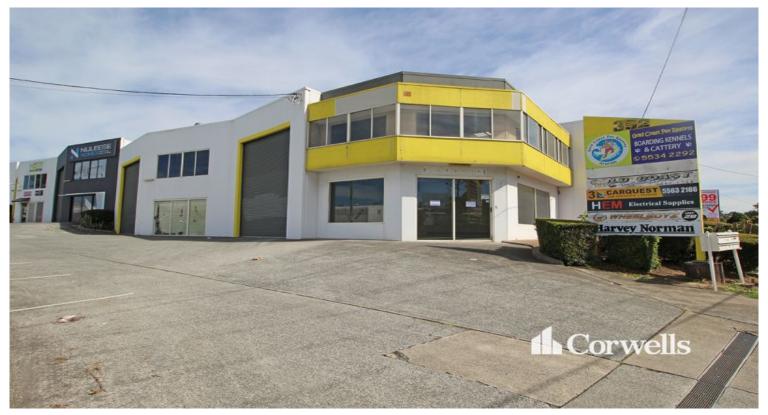

## High Exposure Showroom/Warehouse on Busy Brisbane Road

1/352 Brisbane Road Arundel QLD 4214

## For Lease

- 389sqm total building area
- Clearspan warehouse/showroom
- Direct exposure to busy Brisbane Road
- Excellent signage opportunities
- Two high clearance rollers doors
- Internal amenities
- Onsite parking

PRICE GUIDE: Contact Marketing Agent

Property ID: 1P6628
Suburb: Arundel
Property Type: Industrial
Building Size: 389 sqm

Zoning: Low Impact Industry

**Gannon Hempel** 0416 364 844