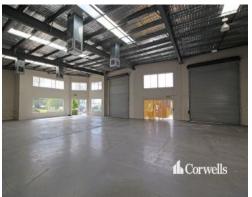

## For Lease

- 389sqm total building area
- Clearspan warehouse/showroom
- Direct exposure to busy Brisbane Road
- Excellent signage opportunities
- Two high clearance rollers doors
- Internal amenities
- Onsite parking