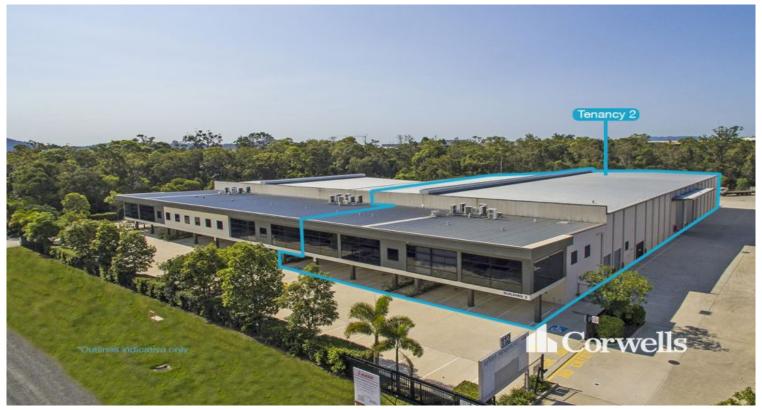

## Tenancy 2/2/112 Darlington Drive Yatala QLD 4207

## For Lease

- Impressive 3,062sqm warehouse & corporate office
- Incl. 2,143sqm warehouse
- Incl. 206sqm ground floor office and 471sqm first floor office
- Incl. 220sqm of undercover parking area and 22sqm plant room
- Immaculate office areas must be seen to be appreciated
- All workstations to remain, fully networked, powered and ready to work
- Multiple meeting rooms, offices and large compactus area
- Dedicated server room with (UPS) uninterrupted power supply
- Clearspan warehouse allows for unrestricted racking
- Warehouse accessed via three 5m high electric roller doors
- Negotiable Owner ready to discuss terms
- \*Incentive is subject to terms

Property ID: 1P6633
Suburb: Yatala
Property Type: Industrial
Building Size: 3062 sqm

Zoning: Medium Impact Industry

**Paul Bates** 0423 699 966

**Luke Mullen** 07 3056 0588

10/61 Cuthbert Drive, Yatala QLD 4207 www.corwells.com.au 07 3056 0588