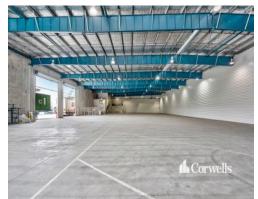

## For Lease

- Impressive 3,062sqm warehouse & corporate office
- Incl. 2,143sqm warehouse
- Incl. 206sqm ground floor office and 471sqm first floor office
- Incl. 220sqm of undercover parking area and 22sqm plant room
- Immaculate office areas must be seen to be appreciated
- All workstations to remain, fully networked, powered and ready to work
- Multiple meeting rooms, offices and large compactus area
- Dedicated server room with (UPS) uninterrupted power supply
- Clearspan warehouse allows for unrestricted racking
- Warehouse accessed via three 5m high electric roller doors
- Negotiable Owner ready to discuss terms
- \*Incentive is subject to terms