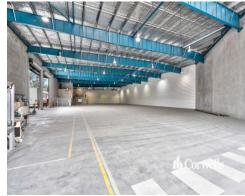

## For Lease

- Impressive 3,062sqm warehouse & corporate office
- Incl. 2,143sqm warehouse
- Incl. 206sqm ground floor office and 471sqm first floor office
- Incl. 220sqm of undercover parking area and 22sqm plant room
- Immaculate office areas must be seen to be appreciated
- All workstations to remain, fully networked, powered and ready to work
- Multiple meeting rooms, offices and large compactus area
- Dedicated server room with (UPS) uninterrupted power supply
- Clearspan warehouse allows for unrestricted racking
- Warehouse accessed via three 5m high electric roller doors
- Negotiable Owner ready to discuss terms
- \*Incentive is subject to terms