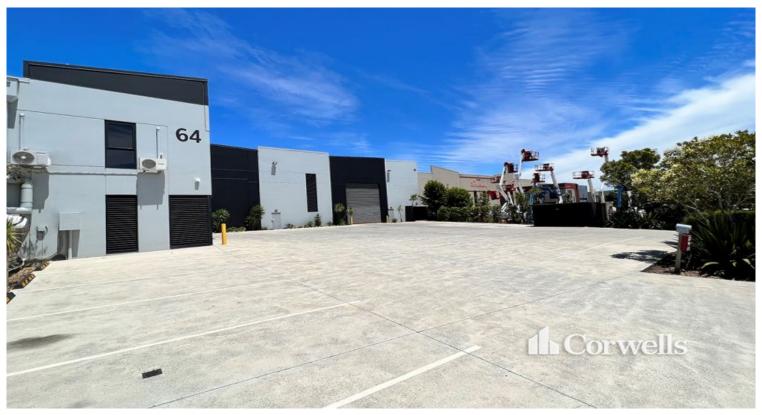

## 1,562sqm Freestanding Industrial Building

## 64 Link Drive Yatala QLD 4207

## For Sale

- 1,277.6sqm clearspan warehouse
- Warehouse has mechanical ventilation
- Plus 181.5sqm of mezzanine office
- Plus 102.7sqm of retail/trade display area
- Office areas and amenities over two levels
- 2,500sqm of total land area
- Dual crossovers leading to large loading/unloading area
- Originally constructed to cater for Dangerous Goods use
- May suit chemical or paint storage facility\*
- Premises to undergo make good including external painting
- Call now to discuss inspection by appointment only

This unique opportunity is situated in the heart of the Yatala Enterprise Area. Ideally located between the two largest consumer markets of Brisbane and the Gold Coast with direct access from the M1 via Exit 38 and Exit 41 in both north and south directions.