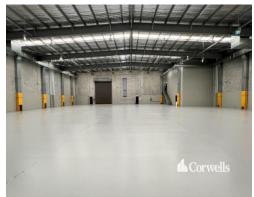

## For Sale

- 1,277.6sqm clearspan warehouse
- Warehouse has mechanical ventilation
- Plus 181.5sqm of mezzanine office
- Plus 102.7sqm of retail/trade display area
- Office areas and amenities over two levels
- 2,500sqm of total land area
- Dual crossovers leading to large loading/unloading area
- Originally constructed to cater for Dangerous Goods use
- May suit chemical or paint storage facility\*
- Premises to undergo make good including external painting
- Call now to discuss inspection by appointment only