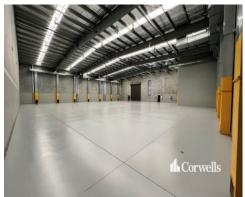

## For Sale

- 1,277.6sqm clearspan warehouse
- Warehouse has mechanical ventilation
- Plus 181.5sqm of mezzanine office
- Plus 102.7sqm of retail/trade display area
- Office areas and amenities over two levels
- 2,500sqm of total land area
- Dual crossovers leading to large loading/unloading area
- Originally constructed to cater for Dangerous Goods use
- May suit chemical or paint storage facility\*
- Premises to undergo make good including external painting
- Call now to discuss inspection by appointment only