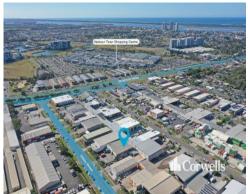

## For Lease

- 379.5sqm of total building area
- Incl. 334.5sqm  $\!\!\!\!\!^{\star}$  of ground floor high clearance warehouse
- Incl. 45sqm\* of ground floor office and amenities
- Rear yard storage area
- Six onsite car parks including one undercover
- Duplex facility with no body corporate
- Located in close proximity to Harbour Town Shopping Centre

Arundel is renowned as a commercial, industrial and retail hub situated at the northern end of the Gold Coast. The precinct has undergone substantial growth as there has been an emphasis to move to the area to directly service surrounding suburbs and markets. Properties within the area are becoming tightly held, driven by a high demand and a shortage of land available. The area is accessed via major arterial roads leading to and from the M1 Motorway.