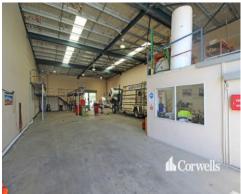

## For Lease

- 379.5sqm of total building area
- Incl. 334.5sqm  $\!\!\!\!\!^{\star}$  of ground floor high clearance warehouse
- Incl. 45sqm\* of ground floor office and amenities
- Rear yard storage area
- Six onsite car parks including one undercover
- Duplex facility with no body corporate
- Located in close proximity to Harbour Town Shopping Centre