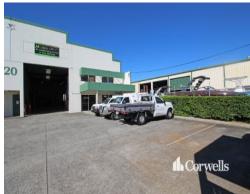

## For Lease

- 379.5sqm of total building area
- Incl. 334.5sqm  $\!\!\!\!\!^{\star}$  of ground floor high clearance warehouse
- Incl. 45sqm\* of ground floor office and amenities
- Rear yard storage area
- Six onsite car parks including one undercover
- Duplex facility with no body corporate
- Located in close proximity to Harbour Town Shopping Centre