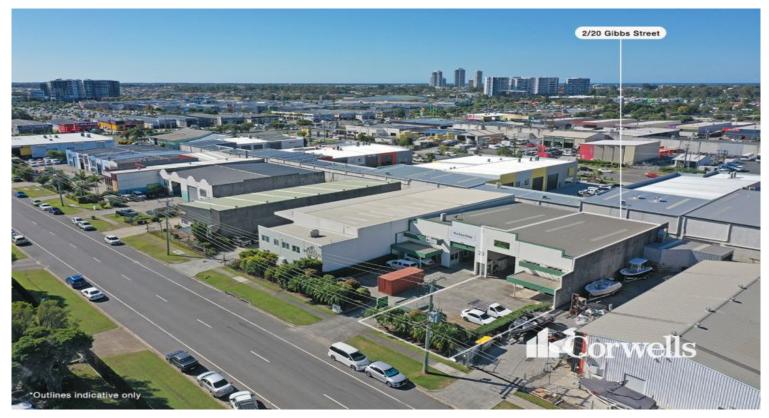

## 379.5sqm Unit in Duplex Facility

## 2/20 Gibbs Street Arundel QLD 4214

## For Lease

- 379.5sqm of total building area
- Incl. 334.5sqm  $\!\!\!\!\!^{\star}$  of ground floor high clearance warehouse
- Incl. 45sqm\* of ground floor office and amenities
- Rear yard storage area
- Six onsite car parks including one undercover
- Duplex facility with no body corporate
- Located in close proximity to Harbour Town Shopping Centre