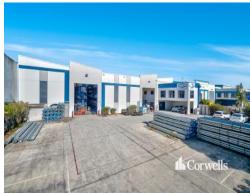

## For Sale

Corwells are pleased to offer 6-8 Union Circuit, Yatala for sale as a tenanted investment.

The property is fully leased to Dixon (Asia Pacific) Pty Ltd and boasts the following features:

- Modern building of 1,559sqm on 2,550sqm of land
- Part of an international brand with trading history over 100 years
- Strong lease covenants, subsidiary of Dixon Valve and Coupling Co
- Tenant has occupied the premises for over 10 years
- Substantial Nett income of \$206,187 p.a. Nett plus GST
- Functional design and quality construction
- Information memorandum available via Exclusive Agent

PRICE GUIDE: Contact Exclusive Agent

Property ID: 1P6648
Suburb: Yatala
Property Type: Industrial
Land Size: 2550 sqm
Building Size: 1559 sqm

**Paul Bates** 0423 699 966