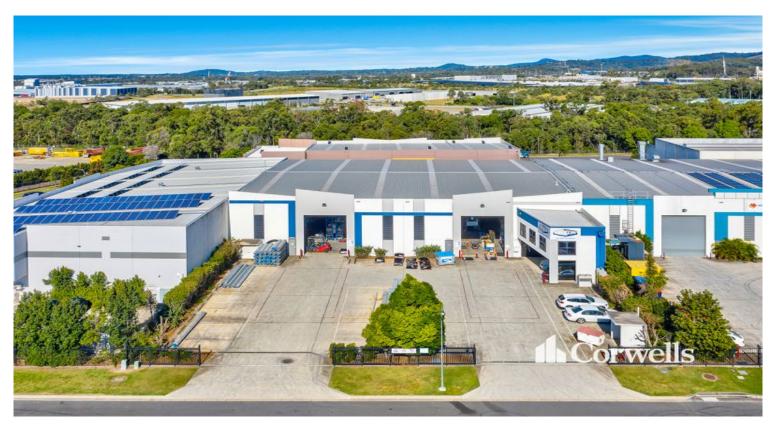

## For Sale

Corwells are pleased to offer 6-8 Union Circuit, Yatala for sale as a tenanted investment.

The property is fully leased to Dixon (Asia Pacific) Pty Ltd and boasts the following features:

- Modern building of 1,559sqm on 2,550sqm of land
- Part of an international brand with trading history over 100 years
- Strong lease covenants, subsidiary of Dixon Valve and Coupling Co
- Tenant has occupied the premises for over 10 years
- Substantial Nett income of \$206,187 p.a. Nett plus GST
- Functional design and quality construction
- Information memorandum available via Exclusive Agent

PRICE GUIDE: Contact Exclusive Agent

Property ID: 1P6648
Suburb: Yatala
Property Type: Industrial
Land Size: 2550 sqm
Building Size: 1559 sqm

**Paul Bates** 0423 699 966