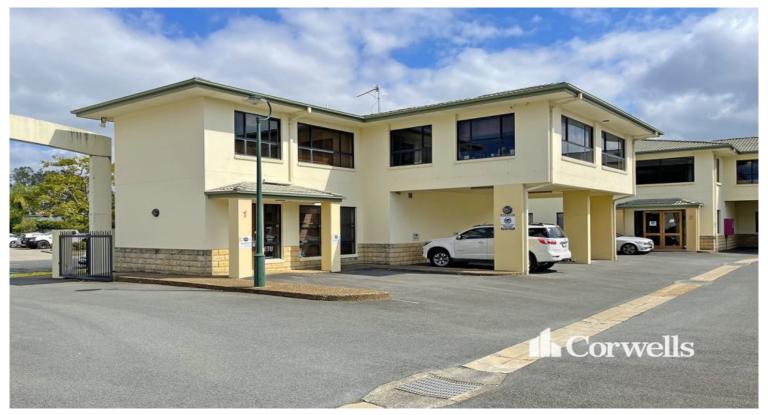

## **Two Storey Office Building**

Lot 1/5 Executive Drive Burleigh Heads QLD 4220

## For Sale

- 217sqm\* of total building area
- Split over two levels with air-conditioning throughout
- Office areas consist of open and close plan configurations
- Ability to split building and lease first floor and ground floor separately
- Building includes an entrance foyer, toilet amenities and kitchenette
- Seven onsite car spaces plus ample street parking
- Key positioning within the tightly held Burleigh Waters
- Contact the Exclusive Agents for further information