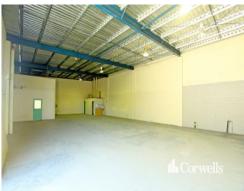

### For Lease

- 303sqm warehouse/office
- Incl. 273sqm warehouse
- Incl. 30sqm air-conditioned office
- Easy access for containers
- Ample parking
- Will suit a wide range of uses
- Available 1st July 2021
- Contact the Marketing Agent to inspect today