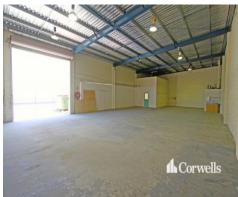

### For Lease

- 303sqm warehouse/office
- Incl. 273sqm warehouse
- Incl. 30sqm air-conditioned office
- Easy access for containers
- Ample parking
- Will suit a wide range of uses
- Available 1st July 2021
- Contact the Marketing Agent to inspect today