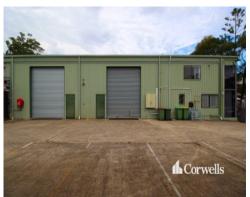

## For Lease

- 640sqm\* total building area
- Incl. 320sqm\* clearspan warehouse
- Incl. 160sqm\* ground floor showroom
- Incl. 160sqm\* air-conditioned first floor offices
- Two container height roller doors
- 3 phase power
- Kitchenette and amenities
- Onsite and street parking available
- Easy access to the M1 via Brisbane Road