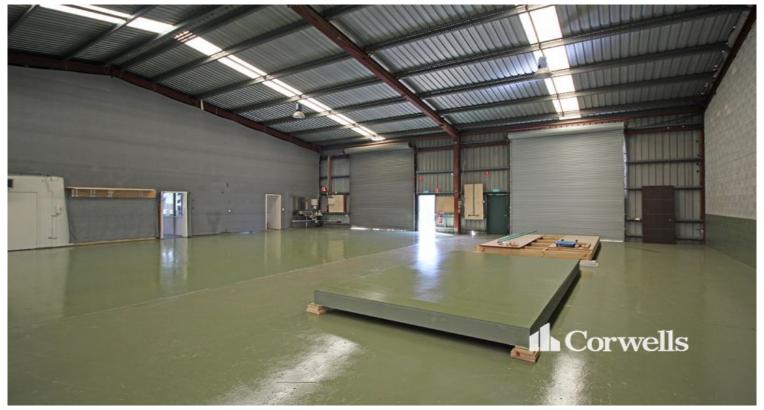

## For Lease

- 640sqm\* total building area
- Incl. 320sqm\* clearspan warehouse
- Incl. 160sqm\* ground floor showroom
- Incl. 160sqm\* air-conditioned first floor offices
- Two container height roller doors
- 3 phase power
- Kitchenette and amenities
- Onsite and street parking available
- Easy access to the M1 via Brisbane Road