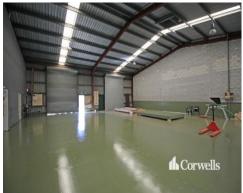

## For Lease

- 640sqm\* total building area
- Incl. 320sqm\* clearspan warehouse
- Incl. 160sqm\* ground floor showroom
- Incl. 160sqm\* air-conditioned first floor offices
- Two container height roller doors
- 3 phase power
- Kitchenette and amenities
- Onsite and street parking available
- Easy access to the M1 via Brisbane Road