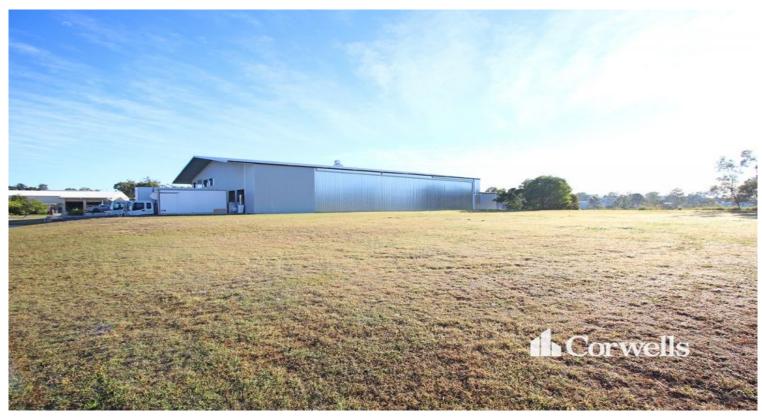

## 1,824sqm Commercial Land

## For Sale

- Commercial land for sale
- 1,824sqm total area
- Located in a fully serviced commercial estate
- Excellent frontage to depth ratio
- Zoned Mixed Uses, allowing for a broad range of users
- Contact Marketing Agent Luke Mullen of Corwells for further details