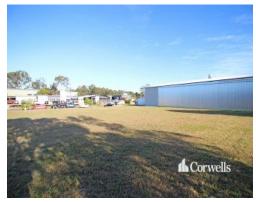

## 1,824sqm Commercial Land

## For Sale

- Commercial land for sale
- 1,824sqm total area
- Located in a fully serviced commercial estate
- Excellent frontage to depth ratio
- Zoned Mixed Uses, allowing for a broad range of users
- Contact Marketing Agent Luke Mullen of Corwells for further details