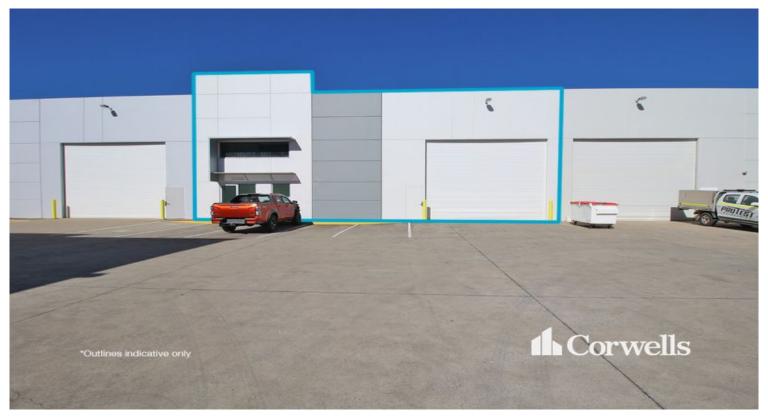

## 442sqm\* Industrial Warehouse

## For Sale

- 442sqm\* total building size
- Located in a modern tilt panel development
- Securely fenced and gated complex
- Seven allocated carparks
- Featuring clearspan warehouse area
- Small office entrance area and toilet amenities
- Zoned Low Impact Industry