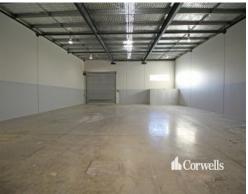

## For Sale

- 442sqm\* total building size
- Located in a modern tilt panel development
- Securely fenced and gated complex
- Seven allocated carparks
- Featuring clearspan warehouse area
- Small office entrance area and toilet amenities
- Zoned Low Impact Industry