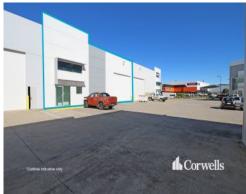

## 442sqm\* Industrial Warehouse

## For Sale

- 442sqm\* total building size
- Located in a modern tilt panel development
- Securely fenced and gated complex
- Seven allocated carparks
- Featuring clearspan warehouse area
- Small office entrance area and toilet amenities
- Zoned Low Impact Industry