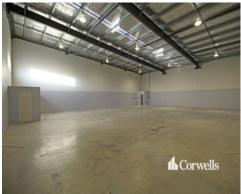

## For Sale

- 442sqm\* total building size
- Located in a modern tilt panel development
- Securely fenced and gated complex
- Seven allocated carparks
- Featuring clearspan warehouse area
- Small office entrance area and toilet amenities
- Zoned Low Impact Industry