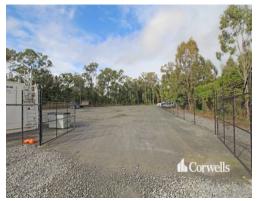

## For Lease

- 4,500sqm hardstand yard
- Site is fully fenced and gated with gravel road base
- Water, power and sewerage is available
- Security cameras installed onsite
- Option to design and build up to 1,500sqm\* building
- Demountable office not included
- Contact Exclusive Agent Corwells Commercial Property to discuss