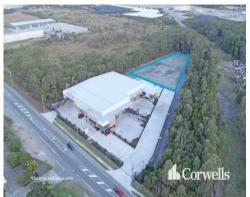

## Hardstand Yard or Design and Build

3/115 Darlington Drive Yatala QLD 4207

## For Lease

- 4,500sqm hardstand yard
- Site is fully fenced and gated with gravel road base
- Water, power and sewerage is available
- Security cameras installed onsite
- Option to design and build up to 1,500sqm\* building
- Demountable office not included
- Contact Exclusive Agent Corwells Commercial Property to discuss

This unique opportunity is situated in the heart of the Yatala Enterprise Area. Ideally located between the two largest consumer markets of Brisbane and the Gold Coast with direct access from the M1 via Exit 38 and Exit 41 in both north and south directions.