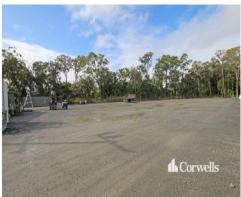

## For Lease

- 4,500sqm hardstand yard
- Site is fully fenced and gated with gravel road base
- Water, power and sewerage is available
- Security cameras installed onsite
- Option to design and build up to 1,500sqm\* building
- Demountable office not included
- Contact Exclusive Agent Corwells Commercial Property to discuss