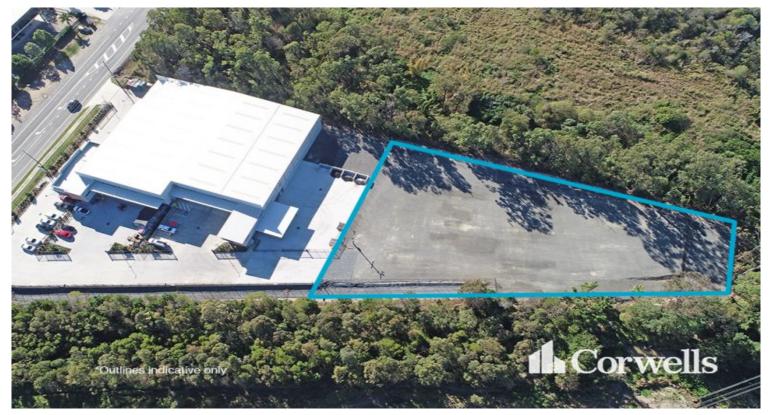

## Hardstand Yard or Design and Build

3/115 Darlington Drive Yatala QLD 4207

## For Lease

- 4,500sqm hardstand yard
- Site is fully fenced and gated with gravel road base
- Water, power and sewerage is available
- Security cameras installed onsite
- Option to design and build up to 1,500sqm\* building
- Demountable office not included
- Contact Exclusive Agent Corwells Commercial Property to discuss

This unique opportunity is situated in the heart of the Yatala Enterprise Area. Ideally located between the two largest consumer markets of Brisbane and the Gold Coast with direct access from the M1 via Exit 38 and Exit 41 in both north and south directions.