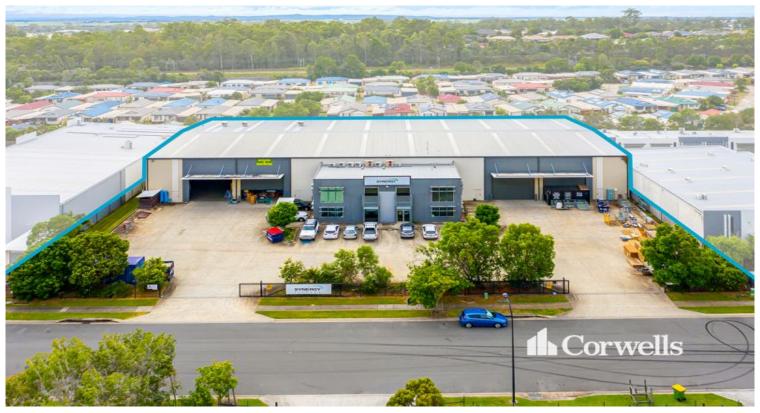

## 3,012sqm Industrial Facility

## 40 Blanck Street Ormeau QLD 4208

## For Sale

Corwells are pleased to present to the market for sale 40 Blanck Street Ormeau. This freestanding industrial facility boasts the following features:

- Incl. 2,503sqm warehouse
- Incl. 202sqm ground floor office & 241sqm of first floor office
- Incl. 66sqm amenities
- Building positioned on  $5,\!600 \text{sqm}$  of land
- Four 6.5m wide roller doors to warehouse
- Large concrete hardstand
- Two 10m wide driveway crossovers
- 38 onsite car parks
- Fully fenced and gated site