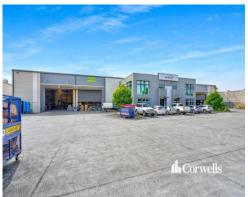

## For Sale

Corwells are pleased to present to the market for sale 40 Blanck Street Ormeau. This freestanding industrial facility boasts the following features:

- Incl. 2,503sqm warehouse
- Incl. 202sqm ground floor office & 241sqm of first floor office
- Incl. 66sqm amenities
- Building positioned on  $5,\!600 \text{sqm}$  of land
- Four 6.5m wide roller doors to warehouse
- Large concrete hardstand
- Two 10m wide driveway crossovers
- 38 onsite car parks
- Fully fenced and gated site