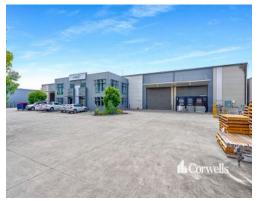

## For Sale

Corwells are pleased to present to the market for sale 40 Blanck Street Ormeau. This freestanding industrial facility boasts the following features:

- Incl. 2,503sqm warehouse
- Incl. 202sqm ground floor office & 241sqm of first floor office
- Incl. 66sqm amenities
- Building positioned on  $5,\!600 \text{sqm}$  of land
- Four 6.5m wide roller doors to warehouse
- Large concrete hardstand
- Two 10m wide driveway crossovers
- 38 onsite car parks
- Fully fenced and gated site