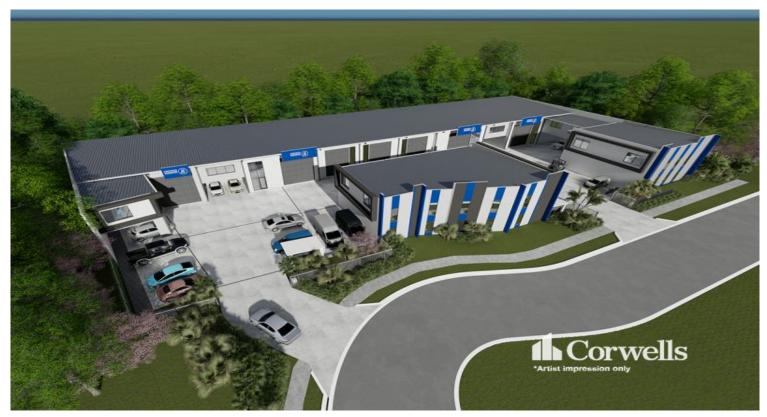

## **Boutique Industrial Complex - Coomera One Business Park**

7-9 Andys Court Upper Coomera QLD 4209

## For Sale/Lease

- Pricing from \$390,325
- Ten unit/storage facilities from 120sqm\* to 293sqm\*
- High quality complex with designated onsite parking
- Office areas in selected units
- Located in close proximity to the M1 Motorway
- Due for completion Q1 2022

S1: 138.2sqm\* - Available

S2: 138.2sqm\* - Available

S3: 138.2sqm\* - Available

S4: 146.4sqm\* - Under Offer

S5: 134.1sqm\* - Available

S6: 120.1sqm\* - Under Offer

T1: 293.3sqm\* - Available

T2: 262.3sqm\* - Available

T3: 262.3sqm\* - Available

T4: 266.3sqm\* - Available

T5: 213.6sqm\* - Under Offer

Strategically located in the growth corridor of Upper Coomera. Upper Coomera benefits from its central location between the Gold Coast and Brisbane CBD.