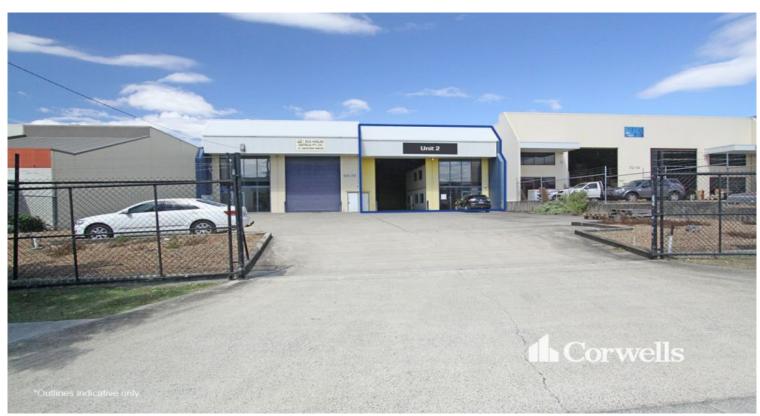

## Well Priced 565sqm Warehouse

## 2/68-70 Nestor Drive Meadowbrook QLD 4131

## For Lease

- 565sqm warehouse/office
- Incl. 150sqm office over two levels
- Great internal height
- Ample onsite car parks and container set down
- Secure gated yard
- Minutes to the Logan and M1 Motorways
- Call now to arrange an inspection