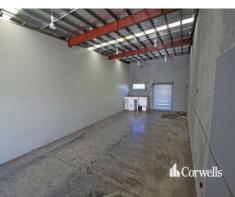

## For Lease

- 565sqm warehouse/office
- Incl. 150sqm office over two levels
- Great internal height
- Ample onsite car parks and container set down
- Secure gated yard
- Minutes to the Logan and M1 Motorways
- Call now to arrange an inspection