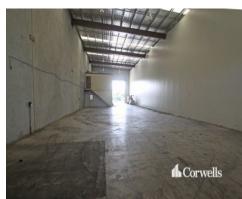

## For Lease

- 565sqm warehouse/office
- Incl. 150sqm office over two levels
- Great internal height
- Ample onsite car parks and container set down
- Secure gated yard
- Minutes to the Logan and M1 Motorways
- Call now to arrange an inspection