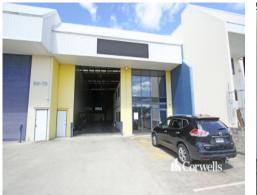

## For Lease

- 565sqm warehouse/office
- Incl. 150sqm office over two levels
- Great internal height
- Ample onsite car parks and container set down
- Secure gated yard
- Minutes to the Logan and M1 Motorways
- Call now to arrange an inspection