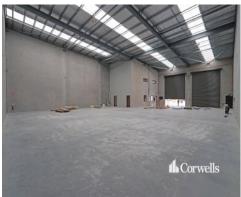

## For Lease

- 808.9sqm\* total building area
- Incl. 588.8sqm\* warehouse area
- Incl. 220.11sqm\* office and amenities over two levels
- Ground floor area  $85.2 \, \mathrm{sqm}$ , mezzanine area  $134.9 \, \mathrm{sqm}$
- One of only two tenancies providing great accessibility
- Two 5m wide x 6m high roller door access
- 7.5m to 9.2m clear internal height in warehouse
- Two 9m wide driveway crossovers with fully fenced and gated perimeter
- Contact Exclusive Agent Paul Bates for further information