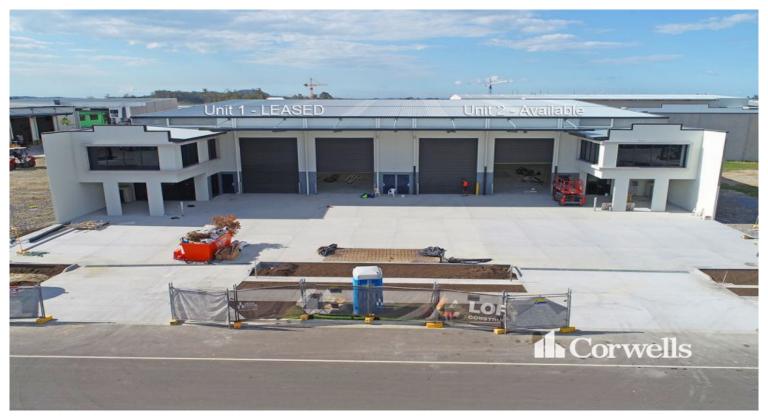

## 808.9sqm Warehouse and Office

2/10 Blue Rock Drive Yatala QLD 4207

## For Lease

- 808.9sqm\* total building area
- Incl. 588.8sqm\* warehouse area
- Incl. 220.11sqm\* office and amenities over two levels
- Ground floor area  $85.2 \, \mathrm{sqm}$ , mezzanine area  $134.9 \, \mathrm{sqm}$
- One of only two tenancies providing great accessibility
- Two 5m wide x 6m high roller door access
- 7.5m to 9.2m clear internal height in warehouse
- Two 9m wide driveway crossovers with fully fenced and gated perimeter
- Contact Exclusive Agent Paul Bates for further information