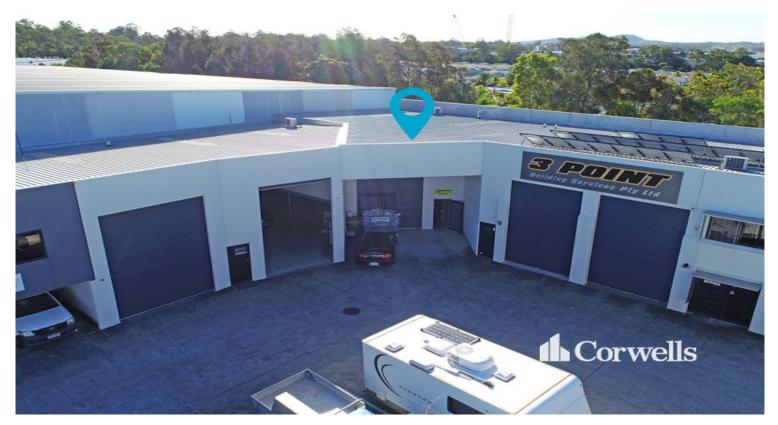

## For Sale

- Tenanted investment
- 242sqm total building area
- Incl. 189sqm warehouse
- Incl. 53sqm mezzanine office and storage
- Toilet and kitchenette facilities
- Three exclusive use car parks
- Located in a security fenced and gated complex
- Two rear roller doors leading to yard area
- Fully leased on a five year lease with a three year option
- Contact Exclusive Agents Paul Bates and Luke Mullen for further details

This property is situated in the heart of Ormeau, which forms part of the Yatala Enterprise Area. Ideally located between the two largest consumer markets of Brisbane and the Gold Coast with direct access from the M1 via Exit 41 in both directions.