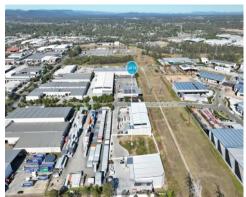

## For Lease

- 1,279.2sqm\* warehouse/office
- Incl. 1,005.4sqm\* clearspan warehouse
- Incl. 273.8sqm\* of corporate office over two levels
- 3,005sqm\* parcel of land
- Three  $x\ 6m\ high\ x\ 6m\ wide$  electrically operated roller doors
- 7.5m minimum height clearspan warehouse
- 3 phase power and potential for gantry crane
- Wide access through shared road with cul-de-sac
- Unmatched quality, functionality and location