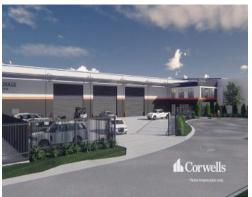

## For Lease

- 1,279.2sqm\* warehouse/office
- Incl. 1,005.4sqm\* clearspan warehouse
- Incl. 273.8sqm\* of corporate office over two levels
- 3,005sqm\* parcel of land
- Three  $x\ 6m\ high\ x\ 6m\ wide$  electrically operated roller doors
- 7.5m minimum height clearspan warehouse
- 3 phase power and potential for gantry crane
- Wide access through shared road with cul-de-sac
- Unmatched quality, functionality and location