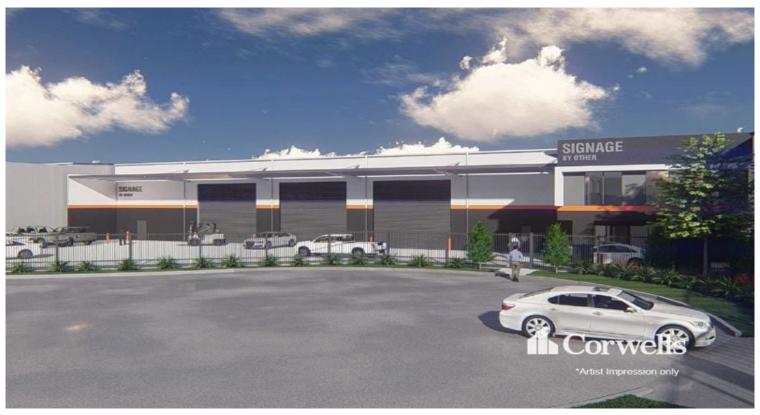

## For Lease

- 1,279.2sqm\* warehouse/office
- Incl. 1,005.4sqm\* clearspan warehouse
- Incl. 273.8sqm\* of corporate office over two levels
- 3,005sqm\* parcel of land
- Three  $x\ 6m\ high\ x\ 6m\ wide$  electrically operated roller doors
- 7.5m minimum height clearspan warehouse
- 3 phase power and potential for gantry crane
- Wide access through shared road with cul-de-sac
- Unmatched quality, functionality and location