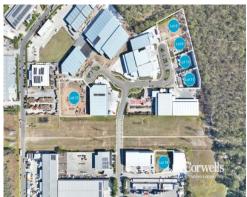

## For Lease

- 1,279.2sqm\* warehouse/office
- Incl. 1,005.4sqm\* clearspan warehouse
- Incl. 273.8sqm\* of corporate office over two levels
- 3,005sqm\* parcel of land
- Three  $x\ 6m\ high\ x\ 6m\ wide$  electrically operated roller doors
- 7.5m minimum height clearspan warehouse
- 3 phase power and potential for gantry crane
- Wide access through shared road with cul-de-sac
- Unmatched quality, functionality and location