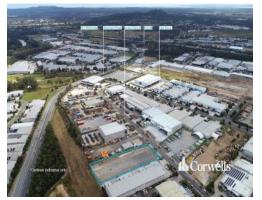

This unique opportunity is situated in the heart of the Yatala Enterprise Area. Ideally located between the two largest consumer markets of Brisbane and the Gold Coast with direct access from the M1 via Exit 38 and Exit 41 in both north and south directions.