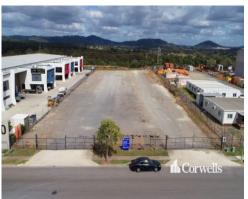

## FOR LEASE | 4,695sqm Hardstand Yard

## For Lease

- Hardstand yard in elevated flood free estate
- Dual concrete driveways
- Benched compacted road base surface
- Fully fenced with power and water available
- Vacant and ready to occupy now
- Contact Exclusive Agent Corwells for further information

This unique opportunity is situated in the heart of the Yatala Enterprise Area. Ideally located between the two largest consumer markets of Brisbane and the Gold Coast with direct access from the M1 via Exit 38 and Exit 41 in both north and south directions.