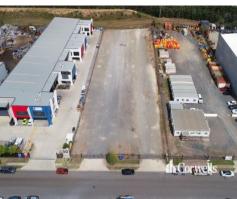

## FOR LEASE | 4,695sqm Hardstand Yard

## For Lease

- Hardstand yard in elevated flood free estate
- Dual concrete driveways
- Benched compacted road base surface
- Fully fenced with power and water available
- Vacant and ready to occupy now
- Contact Exclusive Agent Corwells for further information

This unique opportunity is situated in the heart of the Yatala Enterprise Area. Ideally located between the two largest consumer markets of Brisbane and the Gold Coast with direct access from the M1 via Exit 38 and Exit 41 in both north and south directions.