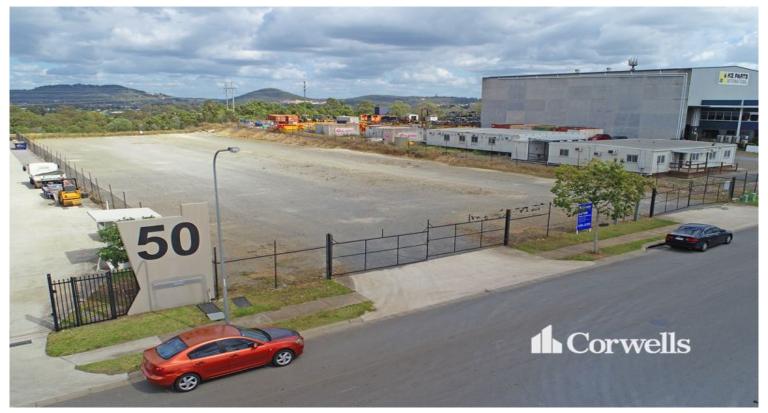

## FOR LEASE | 4,695sqm Hardstand Yard

## For Lease

- Hardstand yard in elevated flood free estate
- Dual concrete driveways
- Benched compacted road base surface
- Fully fenced with power and water available
- Vacant and ready to occupy now
- Contact Exclusive Agent Corwells for further information

This unique opportunity is situated in the heart of the Yatala Enterprise Area. Ideally located between the two largest consumer markets of Brisbane and the Gold Coast with direct access from the M1 via Exit 38 and Exit 41 in both north and south directions.