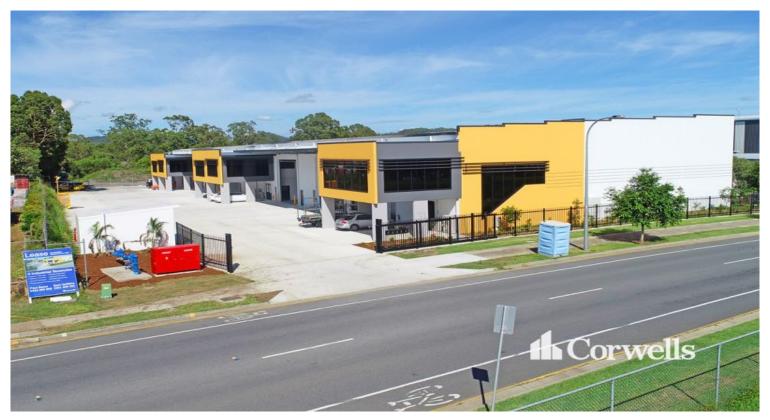

# **New Warehouse/Office Development**

### 12 Nyholt Drive Yatala QLD 4207

## For Lease

- Only Tenancy 3 remaining: 615.6sqm\*
- Five highly functional tenancies
- Sizing range from 612sqm\* to 913sqm\*
- Each tenancy has office and amenities over two levels
- Generous concrete areas for loading/unloading
- Excellent natural lighting in each tenancy
- Ducted air-conditioning and quality finishes
- Fully fenced and secure complex
- Minimum 7.5m\* internal warehouse clearance
- No body corporate fees
- Contact Exclusive Agent Corwells Commercial Property for further information

## Availability:

Unit 1 - 913.1sqm\* - Leased

Unit 2 - 612.6sqm\* - Leased

Unit 3 - 615.6sqm\* - Available

Unit 4 - 683.6sqm\* - Leased

Unit 5 - 724.2sqm\* - Leased