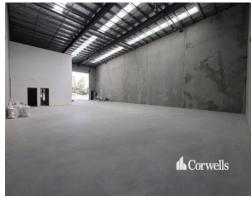

## For Lease

- Only Tenancy 3 remaining: 615.6sqm\*
- Five highly functional tenancies
- Sizing range from 612sqm\* to 913sqm\*
- Each tenancy has office and amenities over two levels
- Generous concrete areas for loading/unloading
- Excellent natural lighting in each tenancy
- Ducted air-conditioning and quality finishes
- Fully fenced and secure complex
- Minimum 7.5m\* internal warehouse clearance
- No body corporate fees
- Contact Exclusive Agent Corwells Commercial Property for further information

## Availability:

Unit 1 - 913.1sqm\* - Leased

Unit 2 - 612.6sqm\* - Leased

Unit 3 - 615.6sqm\* - Available

Unit 4 - 683.6sqm\* - Leased

Unit 5 - 724.2sqm\* - Leased