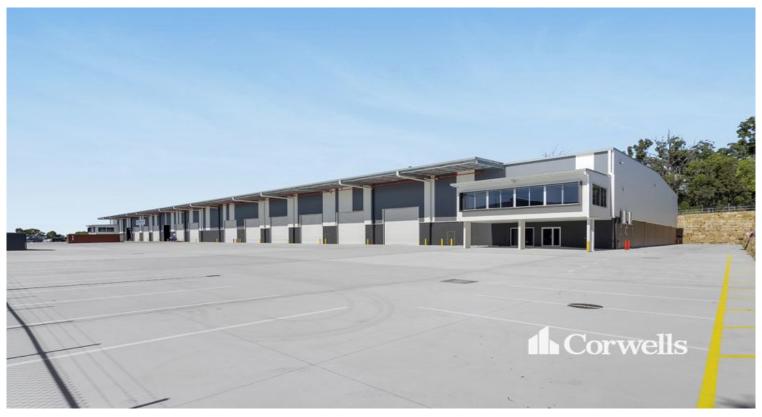

## **New Distribution Centre**

90 Quinns Hill Road Stapylton QLD 4207

## For Lease

- Warehouse/Office 1: Leased - Warehouse/Office 2: Leased

- 10.7m\* high at the eaves rising to 12m\*
- Large full length awning
- ESFR fire sprinkler system
- Multiple 6m x 6m electronically operated roller doors
- Massive concrete loading and unloading area
- Located nearby to future Coomera Connector
- Please call to discuss your requirement