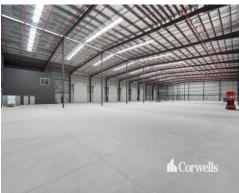

## For Lease

- Warehouse/Office 1: Leased - Warehouse/Office 2: Leased

- 10.7m\* high at the eaves rising to 12m\*
- Large full length awning
- ESFR fire sprinkler system
- Multiple 6m x 6m electronically operated roller doors
- Massive concrete loading and unloading area
- Located nearby to future Coomera Connector
- Please call to discuss your requirement