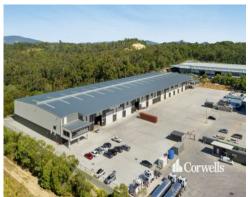

## **New Distribution Centre**

90 Quinns Hill Road Stapylton QLD 4207

## For Lease

- Warehouse/Office 1: Leased - Warehouse/Office 2: Leased

- 10.7m\* high at the eaves rising to 12m\*
- Large full length awning
- ESFR fire sprinkler system
- Multiple 6m x 6m electronically operated roller doors
- Massive concrete loading and unloading area
- Located nearby to future Coomera Connector
- Please call to discuss your requirement

Stapylton is located midway between Brisbane and the Gold Coast and has direct access to the M1/Pacific Highway via Exit 38. Stapylton forms part of the Yatala Enterprise Area (YEA), which is the largest zoned industrial land area in the Gold Coast and is the cities leading industrial precinct.