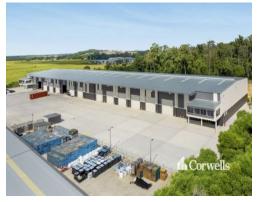

## **New Distribution Centre**

90 Quinns Hill Road Stapylton QLD 4207

## For Lease

- Warehouse/Office 1: Leased - Warehouse/Office 2: Leased

- 10.7m\* high at the eaves rising to 12m\*
- Large full length awning
- ESFR fire sprinkler system
- Multiple 6m x 6m electronically operated roller doors
- Massive concrete loading and unloading area
- Located nearby to future Coomera Connector
- Please call to discuss your requirement

Stapylton is located midway between Brisbane and the Gold Coast and has direct access to the M1/Pacific Highway via Exit 38. Stapylton forms part of the Yatala Enterprise Area (YEA), which is the largest zoned industrial land area in the Gold Coast and is the cities leading industrial precinct.