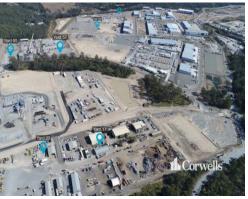

Empire Industrial Estate is the largest industrial estate on the Gold Coast, located in the Yatala Enterprise Area, covering over 127ha (312 acres). Once completed, Empire Industrial Estate will host 550,000sqm of building cover in 10 staged lots ranging from 2,000sqm to 300,000sqm.