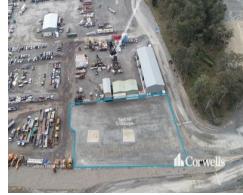

## For Lease

- Yard available: 1,000sqm\*
- Month to month leases available
- Yard is fully fenced with gravel road base
- Estate has a combination of bitumen and unsealed roads
- Water and power is available
- Various options to suit all requirements
- 23m wide internal roads for heavy vehicle articulation
- Yards are flood free and ready for storage
- Multiple yards available
- Contact Exclusive Agent Paul Bates for availability

## PRICE GUIDE: Contact Exclusive Agent

| 1P6751      |
|-------------|
| Yatala      |
| Development |
| 1000 sqm    |
|             |

Paul Bates 0423 699 966

10/61 Cuthbert Drive, Yatala QLD 4207 www.corwells.com.au 07 3056 0588