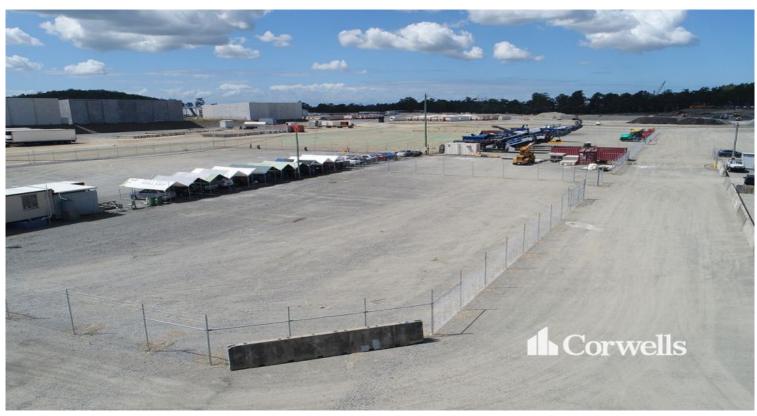

## For Lease

- Yard available: 1,000sqm\*
- Month to month leases available
- Yard is fully fenced with gravel road base
- Estate has a combination of bitumen and unsealed roads
- Water and power is available
- Various options to suit all requirements
- 23m wide internal roads for heavy vehicle articulation
- Yards are flood free and ready for storage
- Multiple yards available
- Contact Exclusive Agent Paul Bates for availability

Empire Industrial Estate is the largest industrial estate on the Gold Coast, located in the Yatala Enterprise Area, covering over 127ha (312 acres). Once completed, Empire Industrial Estate will host 550,000sqm of building cover in 10 staged lots ranging from 2,000sqm to 300,000sqm.