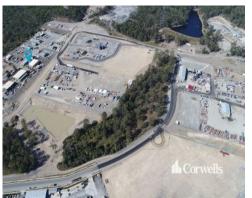

Empire Industrial Estate is the largest industrial estate on the Gold Coast, located in the Yatala Enterprise Area, covering over 127ha (312 acres). Once completed, Empire Industrial Estate will host 550,000sqm of building cover in 10 staged lots ranging from 2,000sqm to 300,000sqm.