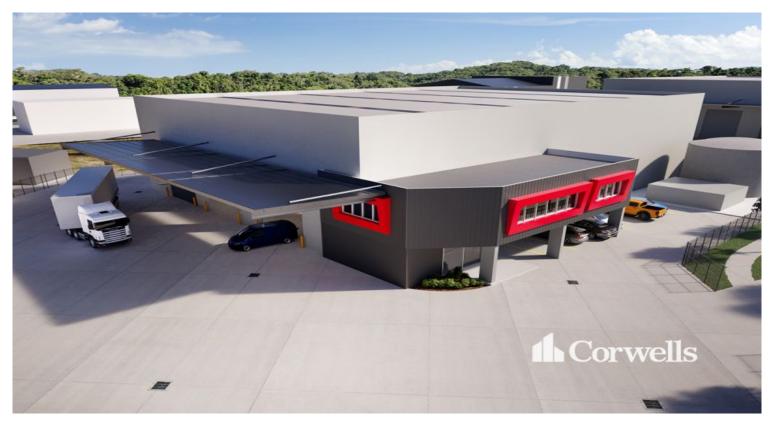

## For Lease

- 1,970sqm\* warehouse/office
- Incl. 1,760sqm\* clearspan warehouse
- Incl. 210sqm\* of corporate office over two levels
- Will suit manufacturing or warehouse
- 4,867sqm parcel of land
- Four 6m high x 6m wide electrically operated roller doors
- 7.5m minimum height clearspan warehouse
- 3 phase power and potential for gantry crane
- (ESFR) fire sprinkler system

Located at Meadowbrook, M6 Connect is centrally positioned between the Gold Coast (42 minutes\*) and Brisbane CBD, (24 minutes\*), with Ipswich just 37 minutes\* to the west. Meadowbrook is a high demand location for operators in logistics, manufacturing, equipment storage and plant hire, with more than 700\* businesses already established in the Meadowbrook Loganlea area. M6 Connect will service a range of business types with buildings ranging from 900sqm\* to 4,000sqm\*.