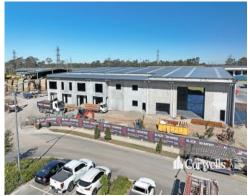

## For Lease

- 1,970sqm\* warehouse/office
- Incl. 1,760sqm\* clearspan warehouse
- Incl. 210sqm\* of corporate office over two levels
- Will suit manufacturing or warehouse
- 4,867sqm parcel of land
- Four 6m high x 6m wide electrically operated roller doors
- 7.5m minimum height clearspan warehouse
- 3 phase power and potential for gantry crane
- (ESFR) fire sprinkler system

Located at Meadowbrook, M6 Connect is centrally positioned between the Gold Coast (42 minutes\*) and Brisbane CBD, (24 minutes\*), with Ipswich just 37 minutes\* to the west. Meadowbrook is a high demand location for operators in logistics, manufacturing, equipment storage and plant hire, with more than 700\* businesses already established in the Meadowbrook Loganlea area. M6 Connect will service a range of business types with buildings ranging from 900sqm\* to 4,000sqm\*.