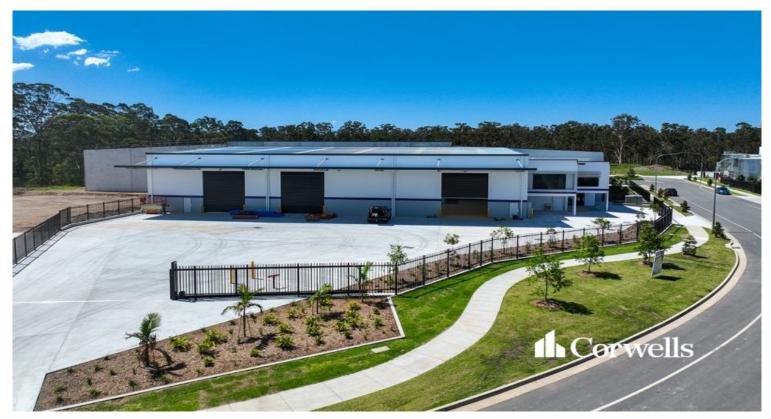

## Lot 4 - M6 Connect Meadowbrook

## 86 Lot 4 Beal Street Meadowbrook QLD 4131

## For Lease

- 1,234sqm\* warehouse/office
- Incl. 946sqm\* clearspan warehouse
- Incl. 288sqm\* of corporate office over two levels
- 2,872sqm parcel of land
- Four 6m high x 6m wide electrically operated roller doors
- 9m minimum height clearspan warehouse
- 3 phase power and potential for gantry crane