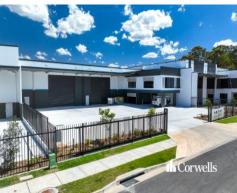

## For Lease

- 1,308sqm\* warehouse/office
- Incl. 1,093sqm\* clearspan warehouse
- Incl. 215sqm\* of corporate office over two levels
- 2,100sqm parcel of land
- Two x 6m high x 6m wide electrically operated roller doors
- 7.5m minimum height clearspan warehouse
- 250 amps of 3 phase power
- Contact Corwells Commercial Property to inspect

Located at Meadowbrook, M6 Connect is centrally positioned between the Gold Coast (42 minutes\*) and Brisbane CBD, (24 minutes\*), with Ipswich just 37 minutes\* to the west. Meadowbrook is a high demand location for operators in logistics, manufacturing, equipment storage and plant hire, with more than 700\* businesses already established in the Meadowbrook Loganlea area. M6 Connect will service a range of business types with buildings ranging from 900sqm\* to 4,000sqm\*.