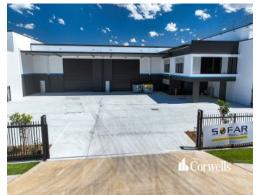

## For Lease

- 1,308sqm\* warehouse/office
- Incl. 1,093sqm\* clearspan warehouse
- Incl. 215sqm\* of corporate office over two levels
- 2,100sqm parcel of land
- Two x 6m high x 6m wide electrically operated roller doors
- 7.5m minimum height clearspan warehouse
- 250 amps of 3 phase power
- Contact Corwells Commercial Property to inspect

Located at Meadowbrook, M6 Connect is centrally positioned between the Gold Coast (42 minutes\*) and Brisbane CBD, (24 minutes\*), with Ipswich just 37 minutes\* to the west. Meadowbrook is a high demand location for operators in logistics, manufacturing, equipment storage and plant hire, with more than 700\* businesses already established in the Meadowbrook Loganlea area. M6 Connect will service a range of business types with buildings ranging from 900sqm\* to 4,000sqm\*.