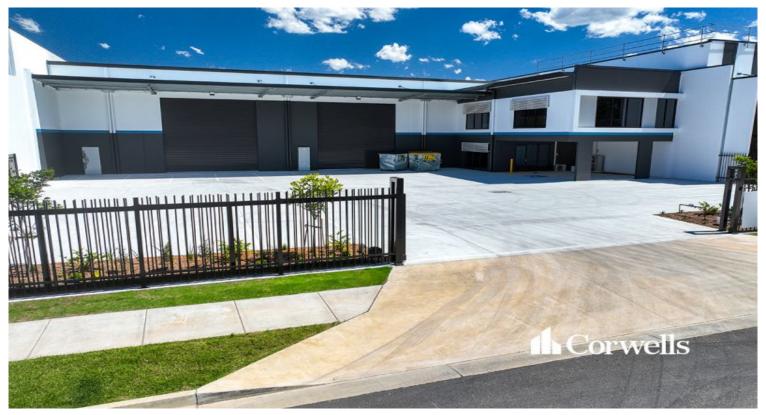

## For Lease

- 1,308sqm\* warehouse/office
- Incl. 1,093sqm\* clearspan warehouse
- Incl. 215sqm\* of corporate office over two levels
- 2,100sqm parcel of land
- Two x 6m high x 6m wide electrically operated roller doors
- 7.5m minimum height clearspan warehouse
- 250 amps of 3 phase power
- Contact Corwells Commercial Property to inspect

Located at Meadowbrook, M6 Connect is centrally positioned between the Gold Coast (42 minutes\*) and Brisbane CBD, (24 minutes\*), with Ipswich just 37 minutes\* to the west. Meadowbrook is a high demand location for operators in logistics, manufacturing, equipment storage and plant hire, with more than 700\* businesses already established in the Meadowbrook Loganlea area. M6 Connect will service a range of business types with buildings ranging from 900sqm\* to 4,000sqm\*.