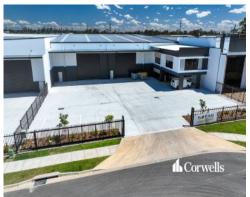

## For Lease

- 1,308sqm\* warehouse/office
- Incl. 1,093sqm\* clearspan warehouse
- Incl. 215sqm\* of corporate office over two levels
- 2,100sqm parcel of land
- Two x 6m high x 6m wide electrically operated roller doors
- 7.5m minimum height clearspan warehouse
- 250 amps of 3 phase power
- Contact Corwells Commercial Property to inspect

Located at Meadowbrook, M6 Connect is centrally positioned between the Gold Coast (42 minutes\*) and Brisbane CBD, (24 minutes\*), with Ipswich just 37 minutes\* to the west. Meadowbrook is a high demand location for operators in logistics, manufacturing, equipment storage and plant hire, with more than 700\* businesses already established in the Meadowbrook Loganlea area. M6 Connect will service a range of business types with buildings ranging from 900sqm\* to 4,000sqm\*.