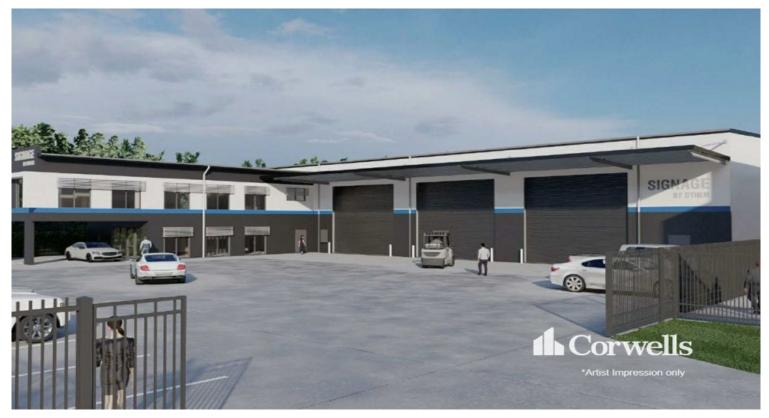

## For Lease

- 1,800sqm\* warehouse/office
- Incl. 1,517sqm\* clearspan warehouse
- Incl. 283sqm\* of corporate office over two levels
- 3,622sqm parcel of land
- Three x 6m high x 6m wide electrically operated roller doors
- 7.5m minimum height clearspan warehouse
- 3 phase power and potential for gantry crane
- Unmatched quality, functionality and location

Located at Meadowbrook, M6 Connect is centrally positioned between the Gold Coast (42 minutes\*) and Brisbane CBD, (24 minutes\*), with Ipswich just 37 minutes\* to the west. Meadowbrook is a high demand location for operators in logistics, manufacturing, equipment storage and plant hire, with more than 700\* businesses already established in the Meadowbrook Loganlea area. M6 Connect will service a range of business types with buildings ranging from 900sqm\* to 4,000sqm\*.