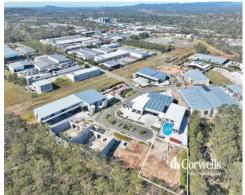

Located at Meadowbrook, M6 Connect is centrally positioned between the Gold Coast (42 minutes\*) and Brisbane CBD, (24 minutes\*), with Ipswich just 37 minutes\* to the west. Meadowbrook is a high demand location for operators in logistics, manufacturing, equipment storage and plant hire, with more than 700\* businesses already established in the Meadowbrook Loganlea area. M6 Connect will service a range of business types with buildings ranging from 900sqm\* to 4,000sqm\*.