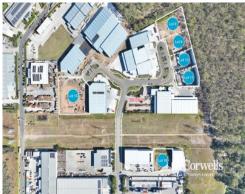

Located at Meadowbrook, M6 Connect is centrally positioned between the Gold Coast (42 minutes\*) and Brisbane CBD, (24 minutes\*), with Ipswich just 37 minutes\* to the west. Meadowbrook is a high demand location for operators in logistics, manufacturing, equipment storage and plant hire, with more than 700\* businesses already established in the Meadowbrook Loganlea area. M6 Connect will service a range of business types with buildings ranging from 900sqm\* to 4,000sqm\*.