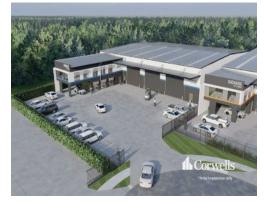

## For Lease

- 1,800sqm\* warehouse/office
- Incl. 1,517sqm\* clearspan warehouse
- Incl. 283sqm\* of corporate office over two levels
- 3,622sqm parcel of land
- Three x 6m high x 6m wide electrically operated roller doors
- 7.5m minimum height clearspan warehouse
- 3 phase power and potential for gantry crane
- Unmatched quality, functionality and location

Located at Meadowbrook, M6 Connect is centrally positioned between the Gold Coast (42 minutes\*) and Brisbane CBD, (24 minutes\*), with Ipswich just 37 minutes\* to the west. Meadowbrook is a high demand location for operators in logistics, manufacturing, equipment storage and plant hire, with more than 700\* businesses already established in the Meadowbrook Loganlea area. M6 Connect will service a range of business types with buildings ranging from 900sqm\* to 4,000sqm\*.