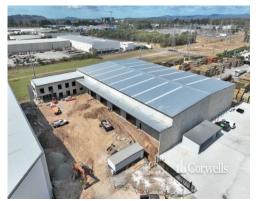

### For Lease

- 3,079.6sqm\* warehouse/office
- Incl. 2,759.4sqm\* clearspan warehouse
- Incl. 320.2sqm\* of corporate office over two levels
- Will suit manufacturing or warehouse
- 5,610sqm\* parcel of land
- Seven x 6m high x 6m wide electrically operated roller doors
- 3 phase power and potential for gantry crane
- 7.5m minimum height clearspan warehouse
- (ESFR) fire sprinkler system

Located at Meadowbrook, M6 Connect is centrally positioned between the Gold Coast (42 minutes\*) and Brisbane CBD, (24 minutes\*), with Ipswich just 37 minutes\* to the west. Meadowbrook is a high demand location for operators in logistics, manufacturing, equipment storage and plant hire, with more than 700\* businesses already established in the Meadowbrook Loganlea area. M6 Connect will service a range of business types with buildings ranging from 900sqm\* to 4,000sqm\*.