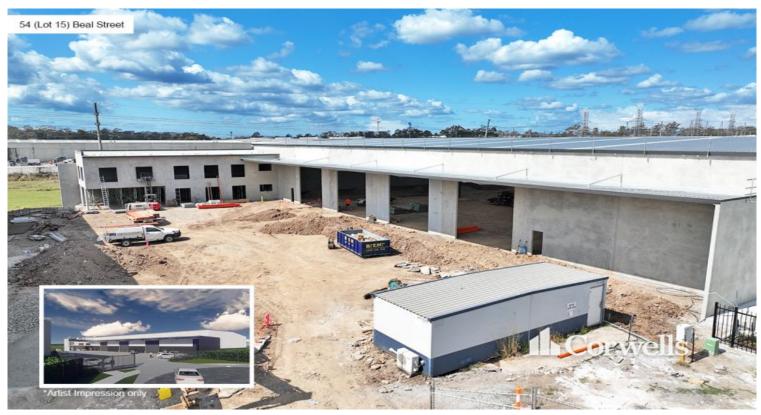

# Lot 15 - M6 Connect Meadowbrook

## 54 Lot 15 Beal Street Meadowbrook QLD 4131

### For Lease

- 3,079.6sqm\* warehouse/office
- Incl. 2,759.4sqm\* clearspan warehouse
- Incl. 320.2sqm\* of corporate office over two levels
- Will suit manufacturing or warehouse
- 5,610sqm\* parcel of land
- Seven x 6m high x 6m wide electrically operated roller doors
- 3 phase power and potential for gantry crane
- 7.5m minimum height clearspan warehouse
- (ESFR) fire sprinkler system

Located at Meadowbrook, M6 Connect is centrally positioned between the Gold Coast (42 minutes\*) and Brisbane CBD, (24 minutes\*), with Ipswich just 37 minutes\* to the west. Meadowbrook is a high demand location for operators in logistics, manufacturing, equipment storage and plant hire, with more than 700\* businesses already established in the Meadowbrook Loganlea area. M6 Connect will service a range of business types with buildings ranging from 900sqm\* to 4,000sqm\*.