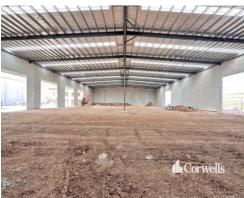

### For Lease

- 3,079.6sqm\* warehouse/office
- Incl. 2,759.4sqm\* clearspan warehouse
- Incl. 320.2sqm\* of corporate office over two levels
- Will suit manufacturing or warehouse
- 5,610sqm\* parcel of land
- Seven x 6m high x 6m wide electrically operated roller doors
- 3 phase power and potential for gantry crane
- 7.5m minimum height clearspan warehouse
- (ESFR) fire sprinkler system