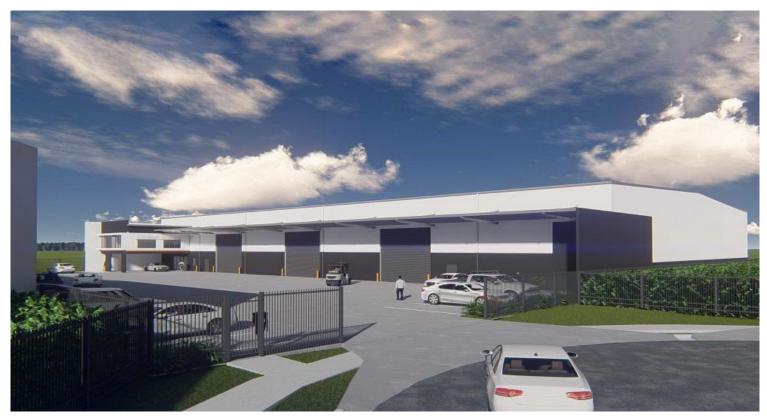

## Lot 15 - M6 Connect Meadowbrook

## 54 Lot 15 Beal Street Meadowbrook QLD 4131

## For Lease

- 2,957.1sqm\* warehouse/office
- Incl. 2,633.8sqm\* clearspan warehouse
- Incl. 323.3sqm\* of corporate office over two levels
- Will suit manufacturing or warehouse
- 5,610sqm\* parcel of land
- Seven x 6m high x 6m wide electrically operated roller doors
- 7.5m minimum height clearspan warehouse
- 3 phase power and potential for gantry crane
- (ESFR) fire sprinkler system

Located at Meadowbrook, M6 Connect is centrally positioned between the Gold Coast (42 minutes\*) and Brisbane CBD, (24 minutes\*), with Ipswich just 37 minutes\* to the west. Meadowbrook is a high demand location for operators in logistics, manufacturing, equipment storage and plant hire, with more than 700\* businesses already established in the Meadowbrook Loganlea area. M6 Connect will service a range of business types with buildings ranging from 900sqm\* to 4,000sqm\*.