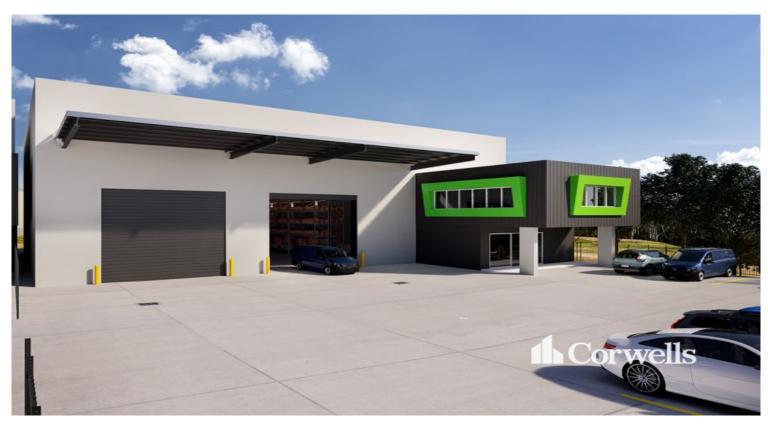

## For Lease

- 985sqm\* warehouse/office
- Incl. 785sqm\* clearspan warehouse
- Incl. 200sqm\* of corporate office over two levels
- 2,232sqm\* parcel of land
- Three x 6m high x 6m wide electrically operated roller doors
- 7.5m minimum height clearspan warehouse
- 3 phase power and potential for gantry crane
- Unmatched quality, functionality and location
- Single street access through shared road with cul-de-sac