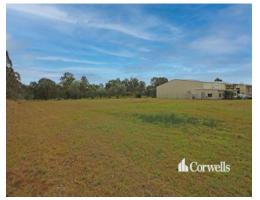

## 2,934sqm Mixed Use Land

45 Cerina Circuit Jimboomba QLD 4280

## For Sale

- For Sale | 2,934sqm commercial land
- Zoned 'Mixed Use' with Logan City Council
- Located in a fully serviced estate

Jimboomba is a thriving regional area only 45 minutes to Brisbane CBD and 60 minutes to Nerang on the Gold Coast. The Mount Lindesay Highway is the main arterial between Brisbane and Beaudesert and it provides convenient access on and off the highway in both north and south directions. Both the Logan Motorway and the Gateway Motorway are approximately 20 minutes away.