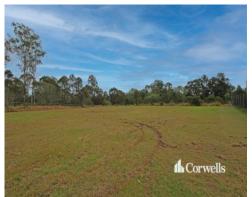

## 2,934sqm Mixed Use Land

45 Cerina Circuit Jimboomba QLD 4280

## For Sale

- For Sale | 2,934sqm commercial land
- Zoned 'Mixed Use' with Logan City Council
- Located in a fully serviced estate

Jimboomba is a thriving regional area only 45 minutes to Brisbane CBD and 60 minutes to Nerang on the Gold Coast. The Mount Lindesay Highway is the main arterial between Brisbane and Beaudesert and it provides convenient access on and off the highway in both north and south directions. Both the Logan Motorway and the Gateway Motorway are approximately 20 minutes away.