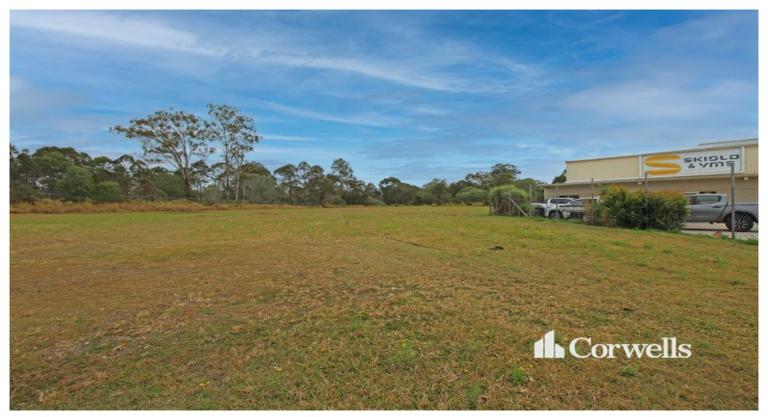

## 2,934sqm Mixed Use Land

45 Cerina Circuit Jimboomba QLD 4280

## For Sale

- For Sale | 2,934sqm commercial land
- Zoned 'Mixed Use' with Logan City Council
- Located in a fully serviced estate

Jimboomba is a thriving regional area only 45 minutes to Brisbane CBD and 60 minutes to Nerang on the Gold Coast. The Mount Lindesay Highway is the main arterial between Brisbane and Beaudesert and it provides convenient access on and off the highway in both north and south directions. Both the Logan Motorway and the Gateway Motorway are approximately 20 minutes away.