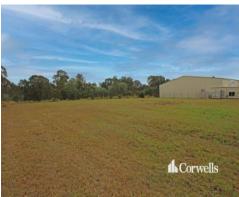

## 2,934sqm Mixed Use Land

45 Cerina Circuit Jimboomba QLD 4280

## For Sale

- For Sale | 2,934sqm commercial land
- Zoned 'Mixed Use' with Logan City Council
- Located in a fully serviced estate

Jimboomba is a thriving regional area only 45 minutes to Brisbane CBD and 60 minutes to Nerang on the Gold Coast. The Mount Lindesay Highway is the main arterial between Brisbane and Beaudesert and it provides convenient access on and off the highway in both north and south directions. Both the Logan Motorway and the Gateway Motorway are approximately 20 minutes away.