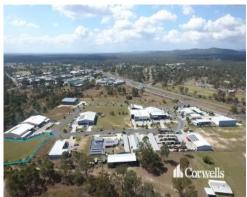

## 4,490sqm Mixed Use Industrial Land

45 & 47 Cerina Circuit Jimboomba QLD 4280

## For Sale

- 4,490sqm commercial land
- Consisting of two titles (2,934sqm & 1,556sqm)
- Located in a fully serviced estate
- Zoned 'Mixed Use' within the Logan City Council

Jimboomba is a thriving regional area only 45 minutes to Brisbane CBD and 60 minutes to Nerang on the Gold Coast. The Mount Lindesay Highway is the main arterial between Brisbane and Beaudesert and it provides convenient access on and off the highway in both north and south directions. Both the Logan Motorway and the Gateway Motorway are approximately 20 minutes away.