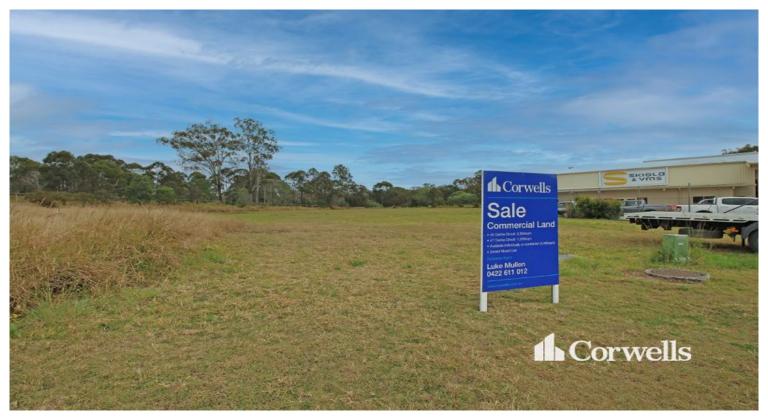

## 4,490sqm Mixed Use Industrial Land

45 & 47 Cerina Circuit Jimboomba QLD 4280

## For Sale

- 4,490sqm commercial land
- Consisting of two titles (2,934sqm & 1,556sqm)
- Located in a fully serviced estate
- Zoned 'Mixed Use' within the Logan City Council

Jimboomba is a thriving regional area only 45 minutes to Brisbane CBD and 60 minutes to Nerang on the Gold Coast. The Mount Lindesay Highway is the main arterial between Brisbane and Beaudesert and it provides convenient access on and off the highway in both north and south directions. Both the Logan Motorway and the Gateway Motorway are approximately 20 minutes away.