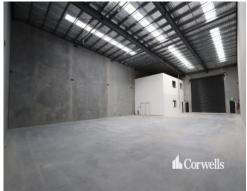

## For

- LEASED
- Five highly functional tenancies
- Sizing range from 612sqm\* to 913sqm\*
- Each tenancy has office and amenities over two levels
- Generous concrete areas for loading/unloading
- Excellent natural lighting in each tenancy
- Ducted air-conditioning and quality finishes
- Fully fenced and secure complex
- Minimum 7.5m\* internal warehouse clearance
- No body corporate fees
- Contact Exclusive Agent Corwells for further information