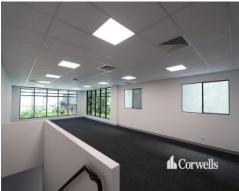

## For

- LEASED
- Five highly functional tenancies
- Sizing range from 612sqm\* to 913sqm\*
- Each tenancy has office and amenities over two levels
- Generous concrete areas for loading/unloading
- Excellent natural lighting in each tenancy
- Ducted air-conditioning and quality finishes
- Fully fenced and secure complex
- Minimum 7.5m\* internal warehouse clearance
- No body corporate fees
- Contact Exclusive Agent Corwells for further information