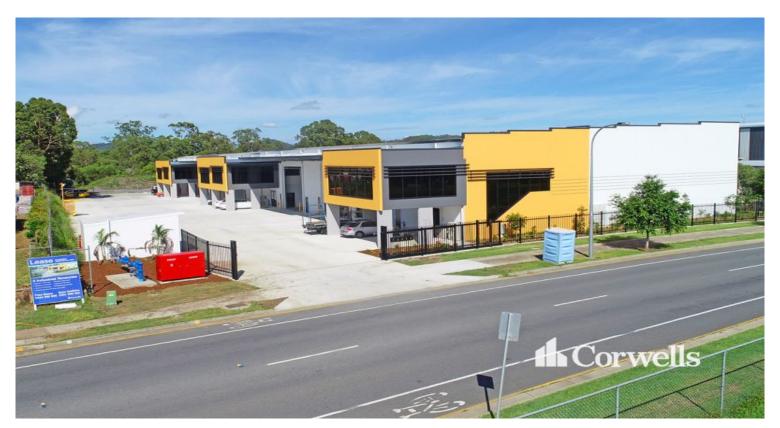

## **New Warehouse/Office Development**

T1-5, 12 Nyholt Drive Yatala QLD 4207

## For

- LEASED
- Five highly functional tenancies
- Sizing range from 612sqm\* to 913sqm\*
- Each tenancy has office and amenities over two levels
- Generous concrete areas for loading/unloading
- Excellent natural lighting in each tenancy
- Ducted air-conditioning and quality finishes
- Fully fenced and secure complex
- Minimum 7.5m\* internal warehouse clearance
- No body corporate fees
- Contact Exclusive Agent Corwells for further information

Unit 1 - 913.1sqm\*

Unit 2 - 612.6sqm\*

Unit 3 - 615.6sqm\*

Unit 4 - 683.6sqm\* Unit 5 - 724.2sqm\* PRICE GUIDE: LEASED

Project ID: 1J0010 Suburb: Yatala Property Type: Other

**Paul Bates** 0423 699 966

10/61 Cuthbert Drive, Yatala QLD 4207 www.corwells.com.au 07 3056 0588