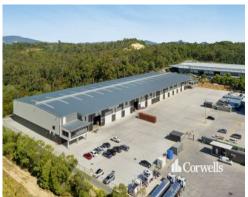

## For

- Warehouse/Office 1: LEASED - Warehouse/Office 2: LEASED

- 10.7m\* high at the eaves rising to 12m\*
- Large full length awning
- ESFR fire sprinkler system
- Multiple 6m x 6m electronically operated roller doors
- Massive concrete loading and unloading area
- Located nearby to future Coomera Connector
- Quality construction with ability to cater for your use
- Please call to discuss your requirement