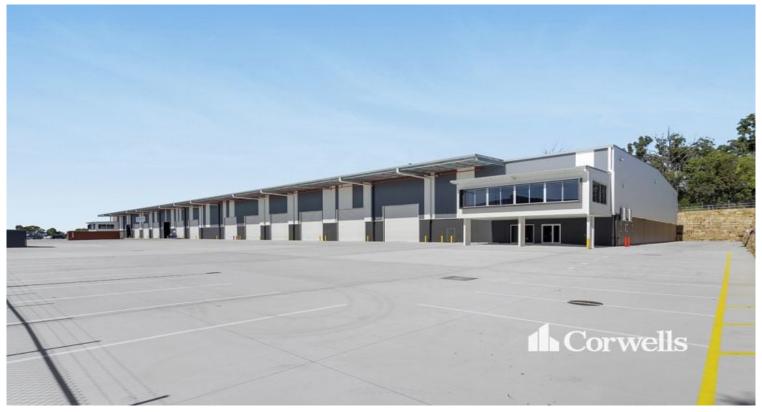

## For

- Warehouse/Office 1: LEASED - Warehouse/Office 2: LEASED

- 10.7m\* high at the eaves rising to 12m\*
- Large full length awning
- ESFR fire sprinkler system
- Multiple 6m x 6m electronically operated roller doors
- Massive concrete loading and unloading area
- Located nearby to future Coomera Connector
- Quality construction with ability to cater for your use
- Please call to discuss your requirement