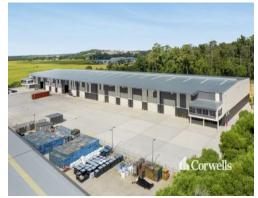

## For

- Warehouse/Office 1: LEASED - Warehouse/Office 2: LEASED

- 10.7m\* high at the eaves rising to 12m\*
- Large full length awning
- ESFR fire sprinkler system
- Multiple 6m x 6m electronically operated roller doors
- Massive concrete loading and unloading area
- Located nearby to future Coomera Connector
- Quality construction with ability to cater for your use
- Please call to discuss your requirement