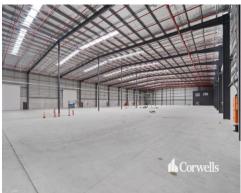

## For

- Warehouse/Office 1: LEASED - Warehouse/Office 2: LEASED

- 10.7m\* high at the eaves rising to 12m\*
- Large full length awning
- ESFR fire sprinkler system
- Multiple 6m x 6m electronically operated roller doors
- Massive concrete loading and unloading area
- Located nearby to future Coomera Connector
- Quality construction with ability to cater for your use
- Please call to discuss your requirement