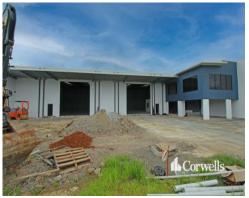

## For Lease

- Under construction due for completion in March 2022
- Incl. 1,122.83sqm\* clearspan warehouse 7.5m to 9m height under beam
- Incl. 302.72sqm\* office and amenities (132.07sqm GF & 170.65sqm FF)
- Suitable area for showroom or multiple offices on ground floor
- Both levels have commercial grade flooring and air conditioning
- Kitchens and lunch rooms on both levels
- Building positioned on 2,200sqm of land
- Two 6m x 6m roller doors, wash bay area and 3 phase power
- Dual driveways allowing easy access for large articulated vehicles
- Contact Exclusive Agent Corwells to discuss your requirements