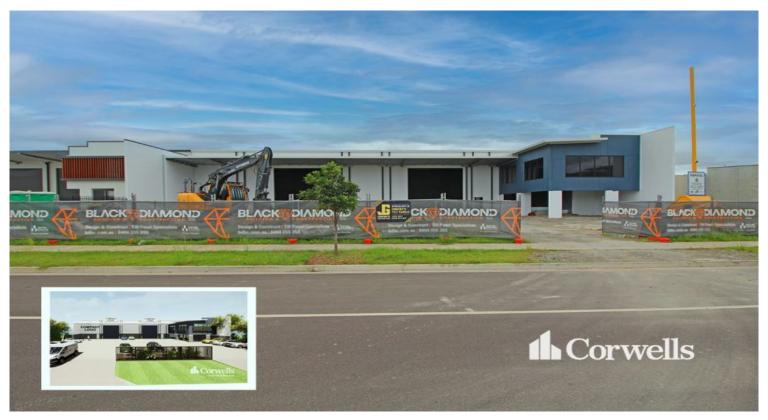

## New 1,425.55sqm\* Warehouse and Office

## 14 Blue Rock Drive Yatala QLD 4207

## For Lease

- Under construction due for completion in March 2022
- Incl. 1,122.83sqm\* clearspan warehouse 7.5m to 9m height under beam
- Incl. 302.72sqm\* office and amenities (132.07sqm GF & 170.65sqm FF)
- Suitable area for showroom or multiple offices on ground floor
- Both levels have commercial grade flooring and air conditioning
- Kitchens and lunch rooms on both levels
- Building positioned on 2,200sqm of land
- Two 6m x 6m roller doors, wash bay area and 3 phase power
- Dual driveways allowing easy access for large articulated vehicles
- Contact Exclusive Agent Corwells to discuss your requirements