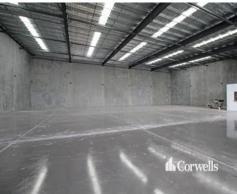

## For Lease

- Under construction due for completion in March 2022
- Incl. 1,122.83sqm\* clearspan warehouse 7.5m to 9m height under beam
- Incl. 302.72sqm\* office and amenities (132.07sqm GF & 170.65sqm FF)
- Suitable area for showroom or multiple offices on ground floor
- Both levels have commercial grade flooring and air conditioning
- Kitchens and lunch rooms on both levels
- Building positioned on 2,200sqm of land
- Two 6m x 6m roller doors, wash bay area and 3 phase power
- Dual driveways allowing easy access for large articulated vehicles
- Contact Exclusive Agent Corwells to discuss your requirements