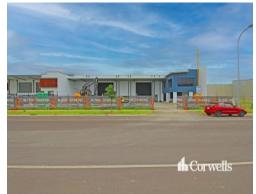

## For Lease

- Under construction due for completion in March 2022
- Incl. 1,122.83sqm\* clearspan warehouse 7.5m to 9m height under beam
- Incl. 302.72sqm\* office and amenities (132.07sqm GF & 170.65sqm FF)
- Suitable area for showroom or multiple offices on ground floor
- Both levels have commercial grade flooring and air conditioning
- Kitchens and lunch rooms on both levels
- Building positioned on 2,200sqm of land
- Two 6m x 6m roller doors, wash bay area and 3 phase power
- Dual driveways allowing easy access for large articulated vehicles
- Contact Exclusive Agent Corwells to discuss your requirements