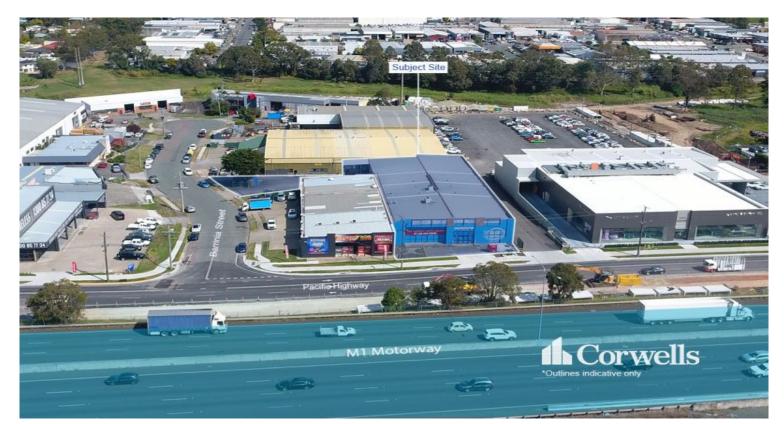

## Showroom/Warehouse on the M1

## 3399 Pacific Highway Slacks Creek QLD 4127

## For Lease

- 1,471sqm showroom/warehouse
- Incl. 420sqm air-conditioned showroom
- Incl. 1,021sqm warehouse with loading dock
- Incl. 30sqm air-conditioned office
- Rear roller doors with loading dock
- Two street access
- Best exposure on the M1
- Located amongst Landrover, Jaguar and Audi
- Tenant relocating
- Contact the Exclusive Agent to arrange an inspection

Slacks Creek is located in the Logan Centre Business Area, which comprises growing retail businesses, industrial and commercial offices. Slacks Creek is ideally placed, offering immediate access to major arterial roads to the North, South and West via the M1/Pacific Highway and Logan Motorway. The precinct is easily accessible via public transport, located within close proximity to both bus and rail linkages.