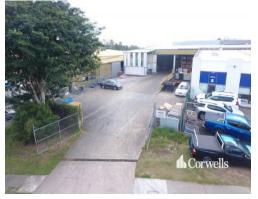

## For Lease

- 1,471sqm showroom/warehouse
- Incl. 420sqm air-conditioned showroom
- Incl. 1,021sqm warehouse with loading dock
- Incl. 30sqm air-conditioned office
- Rear roller doors with loading dock
- Two street access
- Best exposure on the M1
- Located amongst Landrover, Jaguar and Audi
- Tenant relocating
- Contact the Exclusive Agent to arrange an inspection