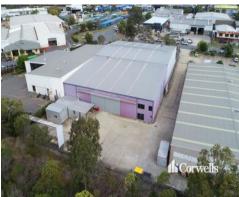

## 937sqm Warehouse and Office

## For Lease

7A Binary Street: 937sqm\* incl. small office Available 1st December 2021

## LEASED:

5 Binary Street: 1,134sqm\* incl. 154sqm\* of office over two levels Additional 36sqm\* mezzanine above office\*\* Available 1st December 2021

- Fenced and secure site
- Excellent access to M1 via Exit 38
- Contact Corwells Commercial Property to inspect