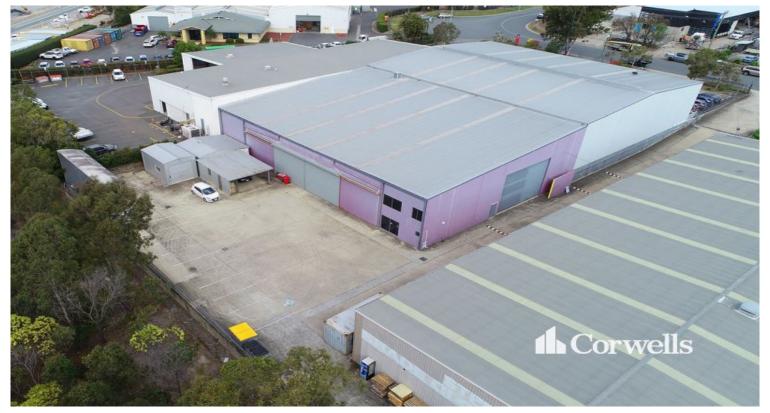

## 937sqm Warehouse and Office

## For Lease

7A Binary Street: 937sqm\* incl. small office Available 1st December 2021

## LEASED:

5 Binary Street: 1,134sqm\* incl. 154sqm\* of office over two levels Additional 36sqm\* mezzanine above office\*\* Available 1st December 2021

- Fenced and secure site
- Excellent access to M1 via Exit 38
- Contact Corwells Commercial Property to inspect