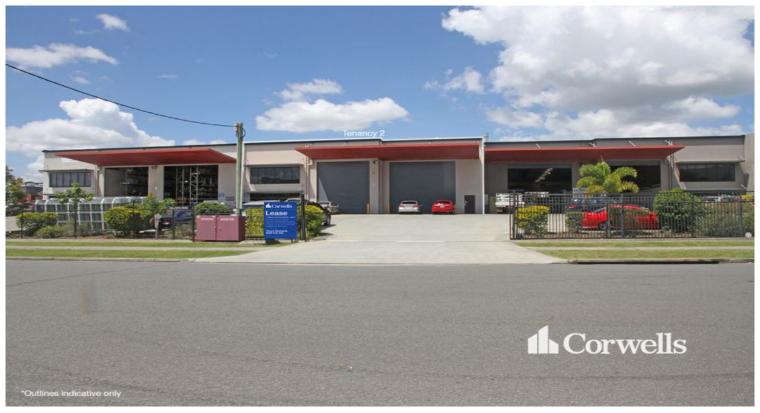

## Tilt Panel Warehouse in Secure Drive Through Facility

2/6 Radium Street Crestmead QLD 4132

## For Lease

- 1,428sqm total building area
- Incl. 1,378sqm clearspan warehouse
- Incl. 50sqm air-conditioned office
- 7.5m up to 9.5m internal clearance
- Dual roller door access to warehouse
- Large all weather roller door awning
- Site allows for easy truck access
- Ample onsite parking
- Fully gated and secure facility
- Available January 2022