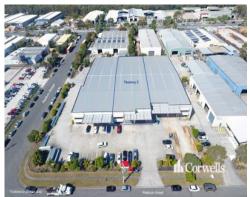

## Tilt Panel Warehouse in Secure Drive Through Facility

2/6 Radium Street Crestmead QLD 4132

Crestmead is located approximately 22kms from the Brisbane CBD. The precinct provides access to the Logan Motorway via Wembley Road. The Logan Motorway in turn provides access to the M1 Pacific Highway and the Ipswich Motorway.