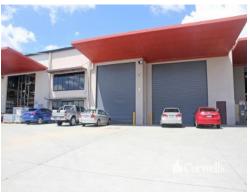

## For Lease

- 1,428sqm total building area
- Incl. 1,378sqm clearspan warehouse
- Incl. 50sqm air-conditioned office
- 7.5m up to 9.5m internal clearance
- Dual roller door access to warehouse
- Large all weather roller door awning
- Site allows for easy truck access
- Ample onsite parking
- Fully gated and secure facility
- Available January 2022