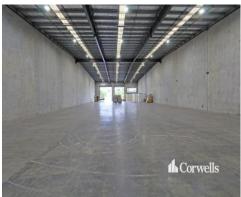

## For Lease

- 1,428sqm total building area
- Incl. 1,378sqm clearspan warehouse
- Incl. 50sqm air-conditioned office
- 7.5m up to 9.5m internal clearance
- Dual roller door access to warehouse
- Large all weather roller door awning
- Site allows for easy truck access
- Ample onsite parking
- Fully gated and secure facility
- Available January 2022