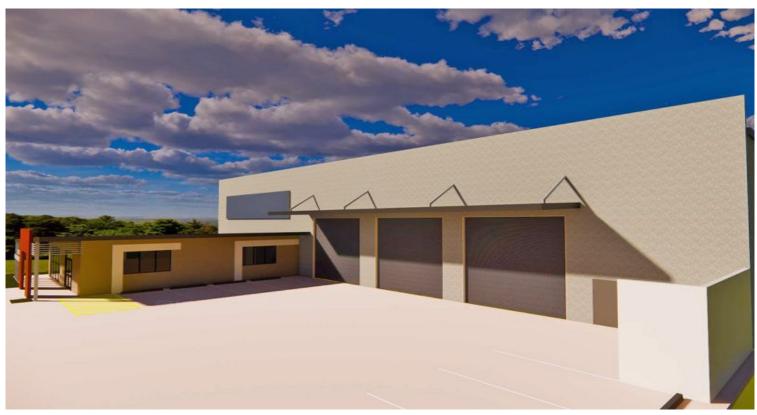

## For Sale/Lease

- 1,646sqm\* total building area
- Incl. 1,494sqm\* of clearspan warehouse
- Incl. 152sqm\* of corporate air-conditioned office
- 2,850sqm\* parcel of land
- Minimum 8m internal clearance
- Three container height electric roller shutters
- Security fencing and electric gate
- Excellent semi-trailer truck turning and ample parking
- Great exposure with excellent access to the Logan and Gateway Motorways
- Centrally located between Brisbane, the Gold Coast and Ipswich
- Due for completion early 2022