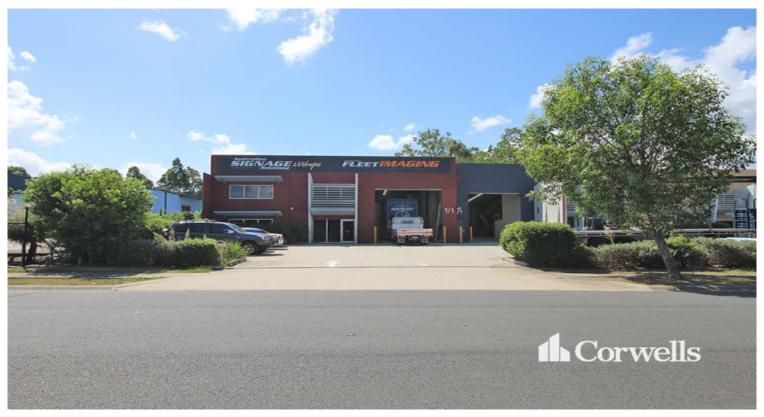

## 718sqm Warehouse and Office

1/1 Hovey Road Yatala QLD 4207

## For Lease

- 718sqm total building area
- Incl. 584sqm warehouse
- Incl. 134sqm office and amenities over two levels
- Located in a complex of 3 with dual driveways
- Direct roller door access to warehouse
- Located in a Medium Impact Industry zoning
- 10 exclusive use car parks