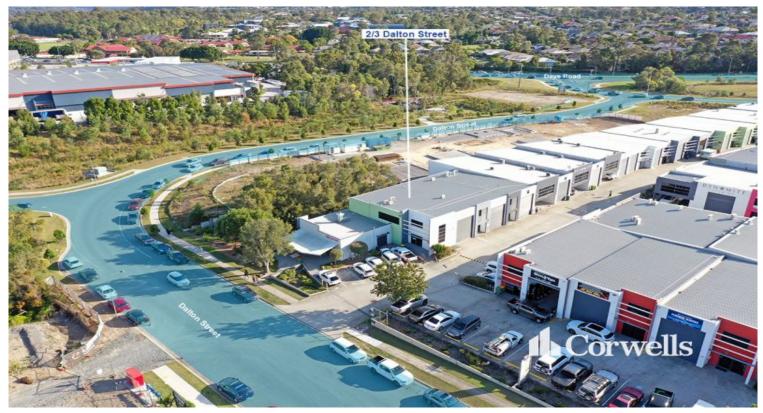

## **Front Corner Unit**

2/3 Dalton Street Upper Coomera QLD 4209

Strategically located in the growth corridor of Upper Coomera. Upper Coomera benefits from its central location between the Gold Coast and Brisbane CBD. Westfield Shopping Centre as well as many local businesses and stores can be accessed within minutes. Access on and off the M1 Pacific Motorway is via Exits 49 and 54 and located less than 3kms from the subject property.