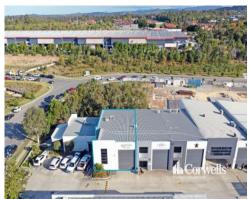

## **Front Corner Unit**

2/3 Dalton Street Upper Coomera QLD 4209

## For Lease

- 213sqm\* of total building area
- Incl. 141sqm\* of clearspan warehouse
- Incl. 36sqm\* of ground floor office
- Incl. 36sqm\* of first floor office
- Additional 20sqm of mezzanine storage\*\*
- High clearance roller shutter door
- 3 phase power
- Quick access to the M1 Pacific Motorway