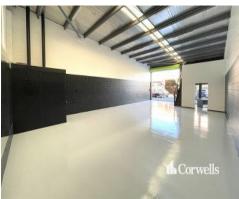

## **Spacious Showroom/Warehouse**

4&5/143 Old Pacific Highway Oxenford QLD 4210

## For Lease

- 340sqm\* total area
- Includes reception/office
- Kitchenette
- Amenities
- Two x 3.6m\* high roller doors
- Additional mezzanine storage\*\*
- Nine allocated car parks
- Surrounded by numerous national brands
- Close to the M1 Motorway
- Phone for an inspection today