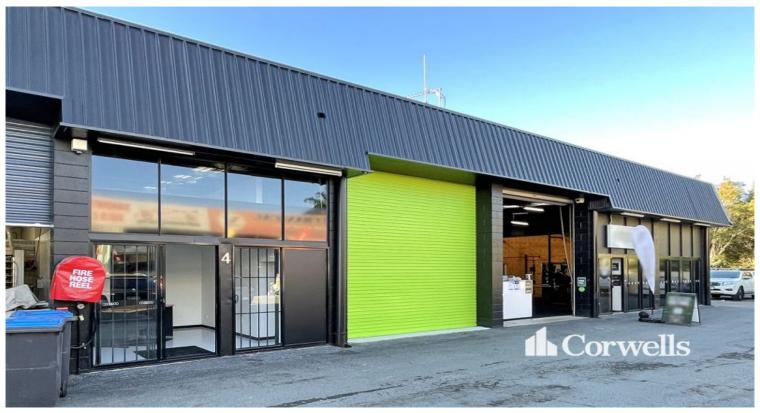

## **Spacious Showroom/Warehouse**

4&5/143 Old Pacific Highway Oxenford QLD 4210

## For Lease

- 340sqm\* total area
- Includes reception/office
- Kitchenette
- Amenities
- Two x 3.6m\* high roller doors
- Additional mezzanine storage\*\*
- Nine allocated car parks
- Surrounded by numerous national brands
- Close to the M1 Motorway
- Phone for an inspection today