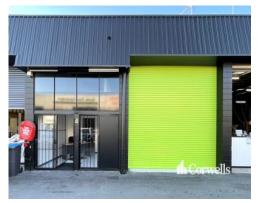

## **Spacious Showroom/Warehouse**

4&5/143 Old Pacific Highway Oxenford QLD 4210

## For Lease

- 340sqm\* total area
- Includes reception/office
- Kitchenette
- Amenities
- Two x 3.6m\* high roller doors
- Additional mezzanine storage\*\*
- Nine allocated car parks
- Surrounded by numerous national brands
- Close to the M1 Motorway
- Phone for an inspection today