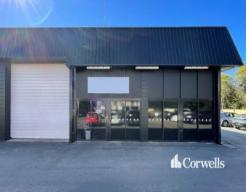

## **Spacious Showroom/Warehouse**

4&5/143 Old Pacific Highway Oxenford QLD 4210

## For Lease

- 340sqm\* total area
- Includes reception/office
- Kitchenette
- Amenities
- Two x 3.6m\* high roller doors
- Additional mezzanine storage\*\*
- Nine allocated car parks
- Surrounded by numerous national brands
- Close to the M1 Motorway
- Phone for an inspection today